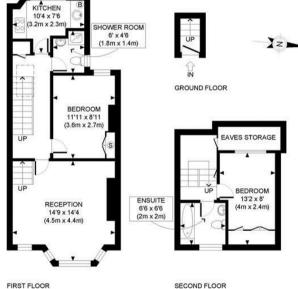

SECOND FLOOR

APPROX. GROSS INTERNAL FLOOR AREA WITH EAVES STORAGE: 753 SQ FT/ 69.8 SQM APPROX. GROSS INTERNAL FLOOR AREA WITHOUT EAVES STORAGE: 678 SQ FT/ 62.9 SQM

This plan is for illustrative purposes only and should be used as such by any prospective client. Whilst every attempt has been made to ensure the accuracy of the Floor Plan contained here, measurements of the doors, windows, rooms and any other items are approximate and no responsibility is taken for any errors, omissions, or misstatement. The services, systems and appliances shown have not been tested and no guarantee as to the operability or efficiency can be given.