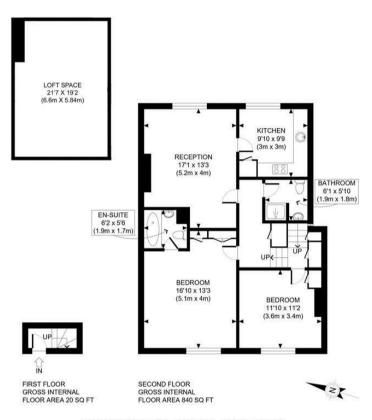

# Avenue Gardens, W3

£549,950

- Huge loft potential STPP
- Two Bathrooms
- No chain

- Top Floor Apartment
- New Lease upon Completion

- Two Double Bedrooms
- Close to Local Amenities

APPROX. GROSS INTERNAL FLOOR AREA: 860 SQ FT/ 80 SQM

This plan is for illustrative purposes only and should be used as such by any prospective client.

Whilst every attempt has been made to ensure the accuracy of the Floor Plan contained here, measurements of the doors, windows, rooms and any other items are approximate and no responsibility is taken for any errors, omissions, or misstatement.