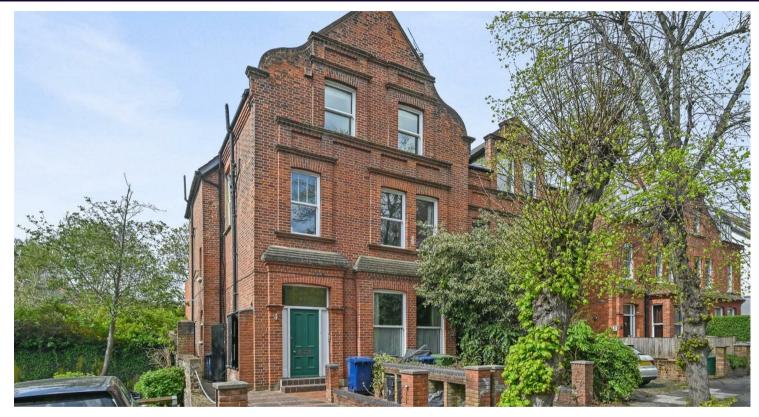

# Avenue Gardens, W3

£549,950

- Huge loft potential STPP
- Two Bathrooms
- No chain

- Top Floor Apartment
- New Lease upon Completion

- Two Double Bedrooms
- Close to Local Amenities

APPROX. GROSS INTERNAL FLOOR AREA: 860 SQ FT/ 80 SQM