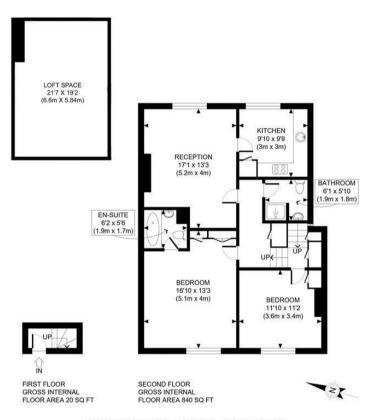

# Avenue Gardens, W3

£575,000

- Huge loft potential STPP
- Two Bathrooms
- No chain

- Top Floor Apartment
- New Lease upon Completion

- Two Double Bedrooms
- Close to Local Amenities

APPROX. GROSS INTERNAL FLOOR AREA: 860 SQ FT/ 80 SQM

This plan is for illustrative purposes only and should be used as such by any prospective client.

Whilst every attempt has been made to ensure the accuracy of the Floor Plan contained here, measurements of the doors, windows, rooms and any other items are approximate and no responsibility is taken for any errors, omissions, or misstatement.

The services, systems and appliances shown have not been tested and no guarantee as to the operability or efficiency can be given.