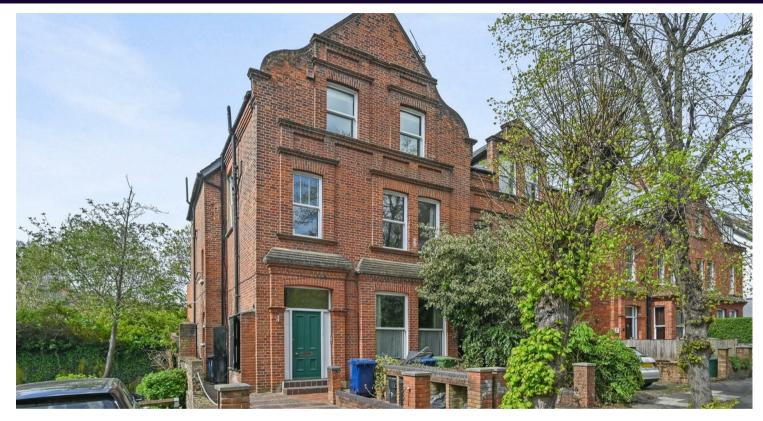

# Avenue Gardens, W3

£575,000

- Huge loft potential STPP
- Two Bathrooms
- No chain

- Top Floor Apartment
- New Lease upon Completion

- Two Double Bedrooms
- Close to Local Amenities

APPROX. GROSS INTERNAL FLOOR AREA: 860 SQ FT/ 80 SQM