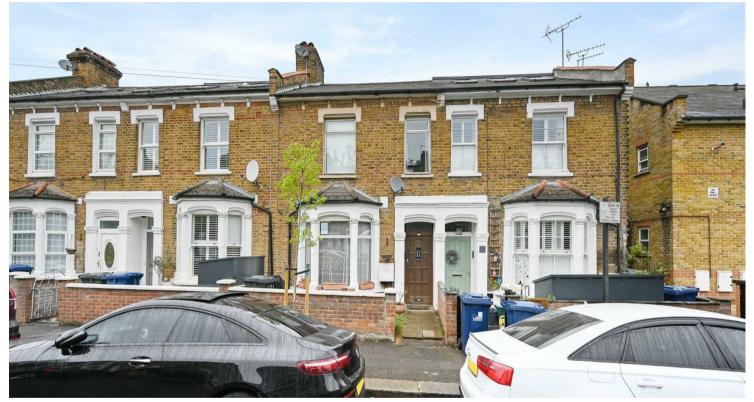

# Gloucester Road, W3

£725,000

- In catchment of superb school
- Near to W4 Chiswick

Three bedrooms

Potential to extend STPP

APPROX. GROSS INTERNAL FLOOR AREA: 1051 SQ FT/ 98 SQM

This plan is for illustrative purposes only and should be used as such by any prospective client. Whilst every attempt has been made to ensure the accuracy of the Floor Plan contained here, measurements of the doors, windows, rooms and any other items are approximate and no responsibility is taken for any errors, omissions, or misstatement. The services, systems and appliances shown have not been tested and no guarantee as to the operability or efficiency can be given.