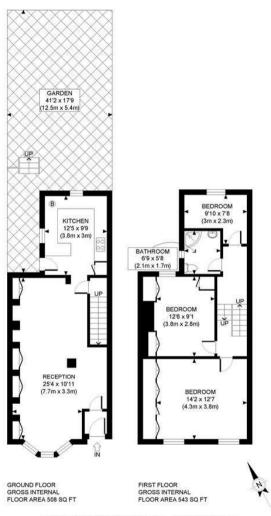

# Gloucester Road, W3

£725,000

- In catchment of superb school
- Near to W4 Chiswick

Three bedrooms

Potential to extend STPP

APPROX. GROSS INTERNAL FLOOR AREA: 1051 SQ FT/ 98 SQM

This plan is for illustrative purposes only and should be used as such by any prospective client. Whilst every attempt has been made to ensure the accuracy of the Floor Plan contained here, measurements of the doors, windows, rooms and any other items are approximate and no responsibility is taken for any errors, omissions, or misstatement. The services, systems and appliances shown have not been tested and no guarantee as to the operability or efficiency can be given.