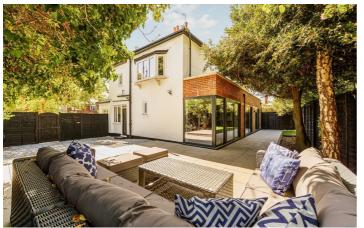

## £2,000,000

- Set in Mill Hill Conservation Area
- Over 2,600 Sq. Ft.
- Four Bathrooms
- High Spec Finish

- Newly Renovated Family Home
- Five Bedrooms
- Utility Room
- Off Street Parking

An superbly finished and recently renovated five bedroom family home situated on a plot of approximately 0.11 acres with over 2,600 sq. ft. of internal living offering flexible family living while retaining original features but offering a turn key high spec finish. The property is situated on a residential tree-lined road in the Mill Hill conservation area.

The property consists of a large reception room to front aspect, a utility room with underfloor heating, a downstairs study/ bedroom, and W.C.

To the rear of the ground floor is an extremely large open plan reception and dining room. The kitchen is fully integrated and has marble work top, Miele cooker and microwave, Quooker hot tap, and island for dining. Sliding doors lead to the beautiful part lawned part paved garden which wraps around the property front to back, and offers plenty of space for outdoor entertaining. Upstairs are four double bedrooms – each carpeted and neutrally decorated, and three bathrooms with underfloor heating.