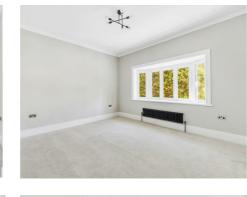

The property consists of a large reception room to front aspect, a utility room with underfloor heating, a downstairs study/ bedroom, and W.C.

To the rear of the ground floor is an extremely large open plan reception and dining room. The kitchen is fully integrated and has marble work top, Miele cooker and microwave, Quooker hot tap, and island for dining. Sliding doors lead to the beautiful part lawned part paved garden which wraps around the property front to back, and offers plenty of space for outdoor entertaining. Upstairs are four double bedrooms – each carpeted and neutrally decorated, and three bathrooms with underfloor heating.