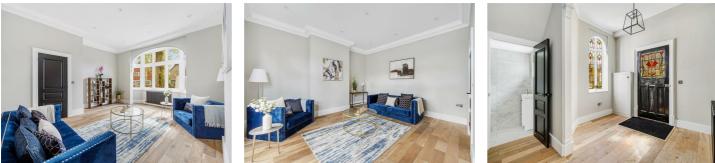

The property consists of a large reception room to front aspect, a utility room with underfloor heating, a downstairs study/ bedroom, and W.C.

To the rear of the ground floor is an extremely large open plan reception and dining room. The kitchen is fully integrated and has marble work top, Miele cooker and microwave, Quooker hot tap, and island for dining. Sliding doors lead to the beautiful part lawned part paved garden which wraps around the property front to back, and offers plenty of space for outdoor entertaining. Upstairs are four double bedrooms – each carpeted and neutrally decorated, and three bathrooms with underfloor heating.