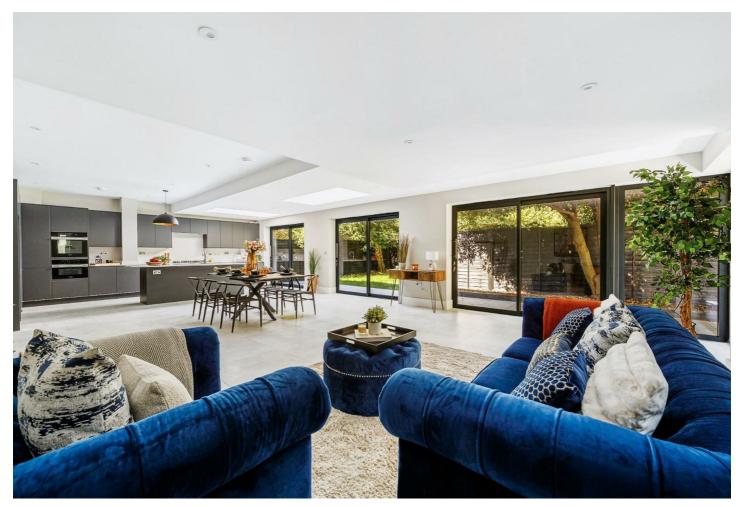

The property consists of a large reception room to front aspect, a utility room with underfloor heating, a downstairs study/ bedroom, and W.C.

To the rear of the ground floor is an extremely large open plan reception and dining room. The kitchen is fully integrated and has marble work top, Miele cooker and microwave, Quooker hot tap, and island for dining. Sliding doors lead to the beautiful part lawned part paved garden which wraps around the property front to back, and offers plenty of space for outdoor entertaining. Upstairs are four double bedrooms – each carpeted and neutrally decorated, and three bathrooms with underfloor heating.