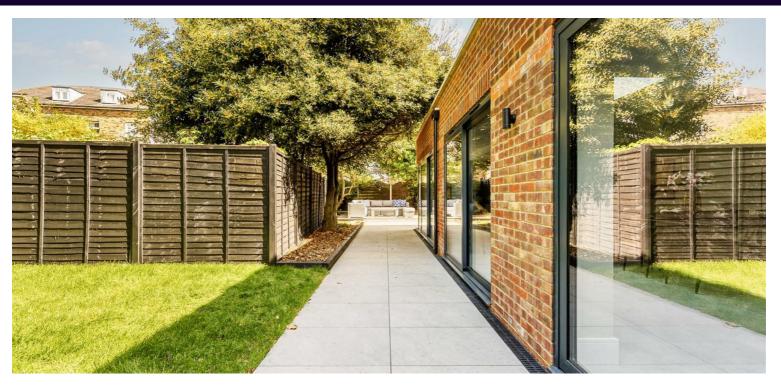

The property consists of a large reception room to front aspect, a utility room with underfloor heating, a downstairs study/ bedroom, and W.C.

To the rear of the ground floor is an extremely large open plan reception and dining room. The kitchen is fully integrated and has marble work top, Miele cooker and microwave, Quooker hot tap, and island for dining. Sliding doors lead to the beautiful part lawned part paved garden which wraps around the property front to back, and offers plenty of space for outdoor entertaining. Upstairs are four double bedrooms – each carpeted and neutrally decorated, and three bathrooms with underfloor heating.

Further benefits include off street parking, solid wood flooring, storage water tank with mega flow, WIFI router on the ceiling of the first floor, and a new roof.

Heathfield Road is very well located for transport links including Acton Town tube station (Piccadilly and District lines), and South Acton station (Mildmay line), and bus routes E3 and 70.