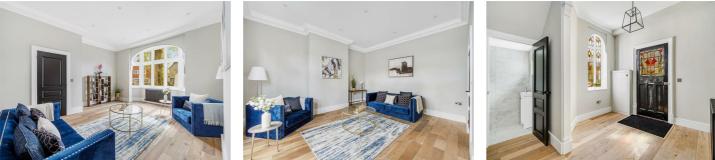

The property consists of a large reception room to front aspect, a utility room with underfloor heating, a downstairs study/ bedroom, and W.C.

To the rear of the ground floor is an extremely large open plan reception and dining room. The kitchen is fully integrated and has marble work top, Miele cooker and microwave, Quooker hot tap, and island for dining. Sliding doors lead to the beautiful part lawned part paved garden which wraps around the property front to back, and offers plenty of space for outdoor entertaining. Upstairs are four double bedrooms – each carpeted and neutrally decorated, and three bathrooms with underfloor heating.