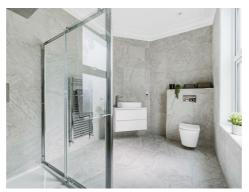

The property consists of a large reception room to front aspect, a utility room with underfloor heating, a downstairs study/ bedroom, and W.C.

To the rear of the ground floor is an extremely large open plan reception and dining room. The kitchen is fully integrated and has marble work top, Miele cooker and microwave, Quooker hot tap, and island for dining. Sliding doors lead to the beautiful part lawned part paved garden which wraps around the property front to back, and offers plenty of space for outdoor entertaining. Upstairs are four double bedrooms – each carpeted and neutrally decorated, and three bathrooms with underfloor heating.