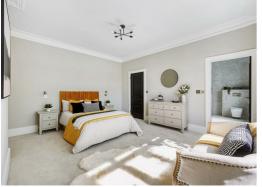

The property consists of a large reception room to front aspect, a utility room with underfloor heating, a downstairs study/ bedroom, and W.C.

To the rear of the ground floor is an extremely large open plan reception and dining room. The kitchen is fully integrated and has marble work top, Miele cooker and microwave, Quooker hot tap, and island for dining. Sliding doors lead to the beautiful part lawned part paved garden which wraps around the property front to back, and offers plenty of space for outdoor entertaining. Upstairs are four double bedrooms – each carpeted and neutrally decorated, and three bathrooms with underfloor heating.