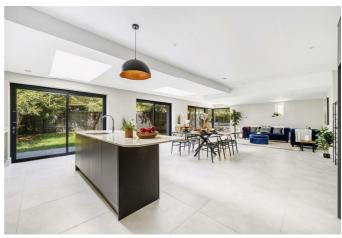

The property consists of a large reception room to front aspect, a utility room with underfloor heating, a downstairs study/ bedroom, and W.C.

To the rear of the ground floor is an extremely large open plan reception and dining room. The kitchen is fully integrated and has marble work top, Miele cooker and microwave, Quooker hot tap, and island for dining. Sliding doors lead to the beautiful part lawned part paved garden which wraps around the property front to back, and offers plenty of space for outdoor entertaining. Upstairs are four double bedrooms – each carpeted and neutrally decorated, and three bathrooms with underfloor heating.