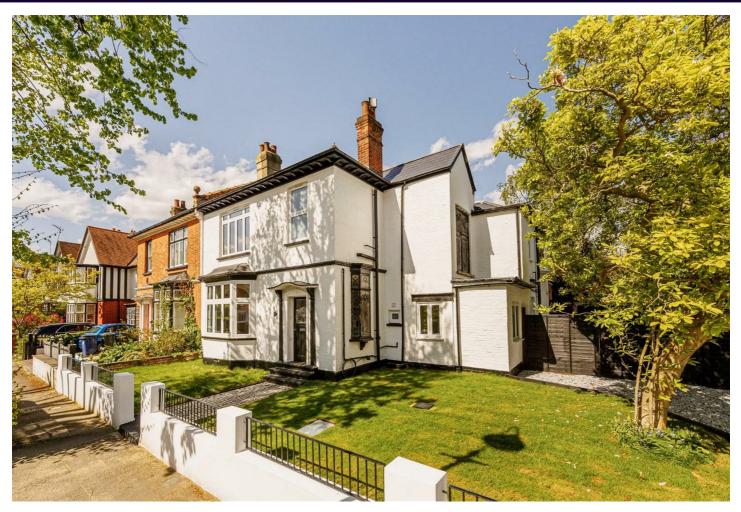

## £2,100,000

- Set in Mill Hill Conservation Area
- Over 2,600 Sq. Ft.
- Four Bathrooms
- High Spec Finish

- Newly Renovate Family Home
- Five Bedrooms
- Utility Room
- Off Street Parking

An superbly finished and recently renovated five bedroom family home situated on a plot of approximately 0.11 acres with over 2,600 sq. ft. of internal living offering flexible family living while retaining original features but offering a turn key high spec finish. The property is situated on a residential tree-lined road in the Mill Hill conservation area.

Further benefits include off street parking, solid wood flooring, storage water tank with mega flow, WIFI router on the ceiling of the first floor, and a new roof.

Heathfield Road is very well located for transport links including Acton Town tube station (Piccadilly and District lines), and South Acton station (Mildmay line), and bus routes E3 and 70.