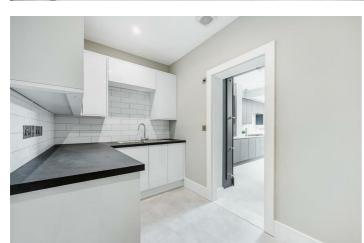

The property consists of a large reception room to front aspect, a utility room with underfloor heating, a downstairs study/ bedroom, and W.C.

To the rear of the ground floor is an extremely large open plan reception and dining room. The kitchen is fully integrated and has marble work top, Miele cooker and microwave, Quooker hot tap, and island for dining. Sliding doors lead to the beautiful part lawned part paved garden which wraps around the property front to back, and offers plenty of space for outdoor entertaining. Upstairs are four double bedrooms – each carpeted and neutrally decorated, and three bathrooms with underfloor heating.