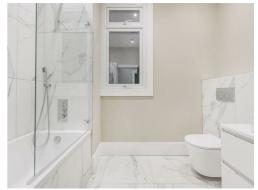

The property consists of a large reception room to front aspect, a utility room with underfloor heating, a downstairs study/ bedroom, and W.C.

To the rear of the ground floor is an extremely large open plan reception and dining room. The kitchen is fully integrated and has marble work top, Miele cooker and microwave, Quooker hot tap, and island for dining. Sliding doors lead to the beautiful part lawned part paved garden which wraps around the property front to back, and offers plenty of space for outdoor entertaining. Upstairs are four double bedrooms – each carpeted and neutrally decorated, and three bathrooms with underfloor heating.