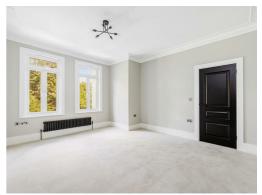

The property consists of a large reception room to front aspect, a utility room with underfloor heating, a downstairs study/ bedroom, and W.C.

To the rear of the ground floor is an extremely large open plan reception and dining room. The kitchen is fully integrated and has marble work top, Miele cooker and microwave, Quooker hot tap, and island for dining. Sliding doors lead to the beautiful part lawned part paved garden which wraps around the property front to back, and offers plenty of space for outdoor entertaining. Upstairs are four double bedrooms – each carpeted and neutrally decorated, and three bathrooms with underfloor heating.