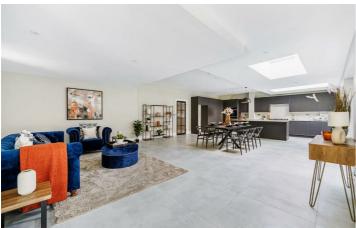

The property consists of a large reception room to front aspect, a utility room with underfloor heating, a downstairs study/ bedroom, and W.C.

To the rear of the ground floor is an extremely large open plan reception and dining room. The kitchen is fully integrated and has marble work top, Miele cooker and microwave, Quooker hot tap, and island for dining. Sliding doors lead to the beautiful part lawned part paved garden which wraps around the property front to back, and offers plenty of space for outdoor entertaining. Upstairs are four double bedrooms – each carpeted and neutrally decorated, and three bathrooms with underfloor heating.