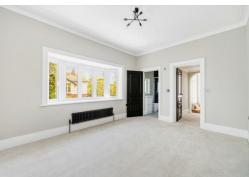

The property consists of a large reception room to front aspect, a utility room with underfloor heating, a downstairs study/ bedroom, and W.C.

To the rear of the ground floor is an extremely large open plan reception and dining room. The kitchen is fully integrated and has marble work top, Miele cooker and microwave, Quooker hot tap, and island for dining. Sliding doors lead to the beautiful part lawned part paved garden which wraps around the property front to back, and offers plenty of space for outdoor entertaining. Upstairs are four double bedrooms – each carpeted and neutrally decorated, and three bathrooms with underfloor heating.