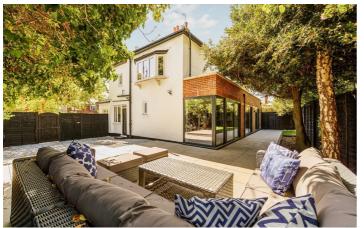

## £2,100,000

- Set in Mill Hill Conservation Area
- Over 2,600 Sq. Ft.
- Four Bathrooms
- High Spec Finish

- Newly Renovate Family Home
- Five Bedrooms
- Utility Room
- Off Street Parking

An superbly finished and recently renovated five bedroom family home situated on a plot of approximately 0.11 acres with over 2,600 sq. ft. of internal living offering flexible family living while retaining original features but offering a turn key high spec finish. The property is situated on a residential tree-lined road in the Mill Hill conservation area.

The property consists of a large reception room to front aspect, a utility room with underfloor heating, a downstairs study/ bedroom, and W.C.

To the rear of the ground floor is an extremely large open plan reception and dining room. The kitchen is fully integrated and has marble work top, Miele cooker and microwave, Quooker hot tap, and island for dining. Sliding doors lead to the beautiful part lawned part paved garden which wraps around the property front to back, and offers plenty of space for outdoor entertaining. Upstairs are four double bedrooms – each carpeted and neutrally decorated, and three bathrooms with underfloor heating.