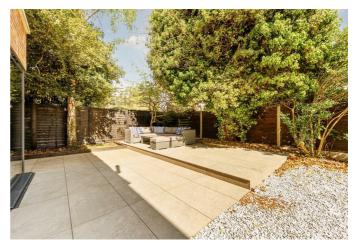

The property consists of a large reception room to front aspect, a utility room with underfloor heating, a downstairs study/ bedroom, and W.C.

To the rear of the ground floor is an extremely large open plan reception and dining room. The kitchen is fully integrated and has marble work top, Miele cooker and microwave, Quooker hot tap, and island for dining. Sliding doors lead to the beautiful part lawned part paved garden which wraps around the property front to back, and offers plenty of space for outdoor entertaining. Upstairs are four double bedrooms – each carpeted and neutrally decorated, and three bathrooms with underfloor heating.