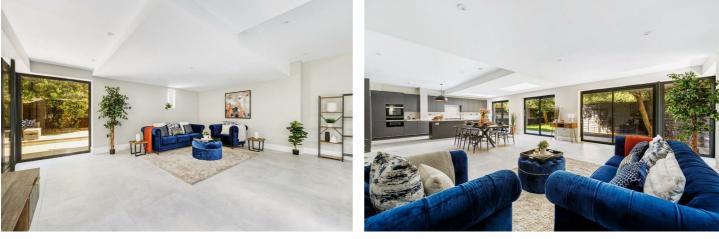

The property consists of a large reception room to front aspect, a utility room with underfloor heating, a downstairs study/ bedroom, and W.C.

To the rear of the ground floor is an extremely large open plan reception and dining room. The kitchen is fully integrated and has marble work top, Miele cooker and microwave, Quooker hot tap, and island for dining. Sliding doors lead to the beautiful part lawned part paved garden which wraps around the property front to back, and offers plenty of space for outdoor entertaining. Upstairs are four double bedrooms – each carpeted and neutrally decorated, and three bathrooms with underfloor heating.