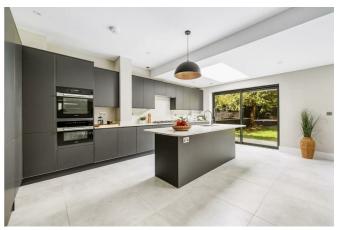

The property consists of a large reception room to front aspect, a utility room with underfloor heating, a downstairs study/ bedroom, and W.C.

To the rear of the ground floor is an extremely large open plan reception and dining room. The kitchen is fully integrated and has marble work top, Miele cooker and microwave, Quooker hot tap, and island for dining. Sliding doors lead to the beautiful part lawned part paved garden which wraps around the property front to back, and offers plenty of space for outdoor entertaining. Upstairs are four double bedrooms – each carpeted and neutrally decorated, and three bathrooms with underfloor heating.