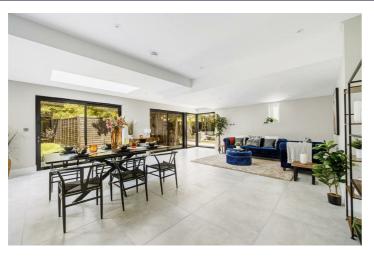

The property consists of a large reception room to front aspect, a utility room with underfloor heating, a downstairs study/ bedroom, and W.C.

To the rear of the ground floor is an extremely large open plan reception and dining room. The kitchen is fully integrated and has marble work top, Miele cooker and microwave, Quooker hot tap, and island for dining. Sliding doors lead to the beautiful part lawned part paved garden which wraps around the property front to back, and offers plenty of space for outdoor entertaining. Upstairs are four double bedrooms – each carpeted and neutrally decorated, and three bathrooms with underfloor heating.