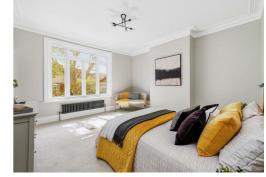

The property consists of a large reception room to front aspect, a utility room with underfloor heating, a downstairs study/ bedroom, and W.C.

To the rear of the ground floor is an extremely large open plan reception and dining room. The kitchen is fully integrated and has marble work top, Miele cooker and microwave, Quooker hot tap, and island for dining. Sliding doors lead to the beautiful part lawned part paved garden which wraps around the property front to back, and offers plenty of space for outdoor entertaining. Upstairs are four double bedrooms – each carpeted and neutrally decorated, and three bathrooms with underfloor heating.