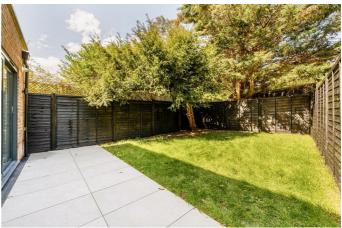

The property consists of a large reception room to front aspect, a utility room with underfloor heating, a downstairs study/ bedroom, and W.C.

To the rear of the ground floor is an extremely large open plan reception and dining room. The kitchen is fully integrated and has marble work top, Miele cooker and microwave, Quooker hot tap, and island for dining. Sliding doors lead to the beautiful part lawned part paved garden which wraps around the property front to back, and offers plenty of space for outdoor entertaining. Upstairs are four double bedrooms – each carpeted and neutrally decorated, and three bathrooms with underfloor heating.