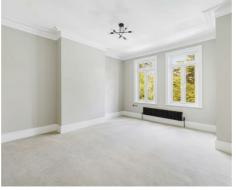

The property consists of a large reception room to front aspect, a utility room with underfloor heating, a downstairs study/ bedroom, and W.C.

To the rear of the ground floor is an extremely large open plan reception and dining room. The kitchen is fully integrated and has marble work top, Miele cooker and microwave, Quooker hot tap, and island for dining. Sliding doors lead to the beautiful part lawned part paved garden which wraps around the property front to back, and offers plenty of space for outdoor entertaining. Upstairs are four double bedrooms – each carpeted and neutrally decorated, and three bathrooms with underfloor heating.