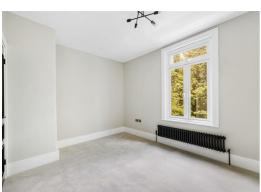

The property consists of a large reception room to front aspect, a utility room with underfloor heating, a downstairs study/ bedroom, and W.C.

To the rear of the ground floor is an extremely large open plan reception and dining room. The kitchen is fully integrated and has marble work top, Miele cooker and microwave, Quooker hot tap, and island for dining. Sliding doors lead to the beautiful part lawned part paved garden which wraps around the property front to back, and offers plenty of space for outdoor entertaining. Upstairs are four double bedrooms – each carpeted and neutrally decorated, and three bathrooms with underfloor heating.