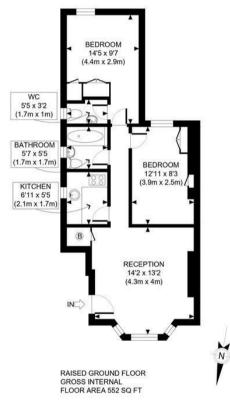

APPROX. GROSS INTERNAL FLOOR AREA: 552 SQ FT/ 51 SQM

This plan is for illustrative purposes only and should be used as such by any prospective client. Whilst every attempt has been made to ensure the accuracy of the Floor Plan contained here, measurements of the doors, windows, rooms and any other items are approximate and no responsibility is taken for any errors, omissions, or misstatement. The services, systems and appliances shown have not been tested and no guarantee as to the operability or efficiency can be given.