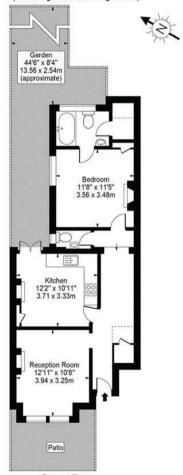

#### Bollo Lane, W4

Approx. Total Internal Area 645 Sq Ft - 59.92 Sq M (Including Restricted Height Area) Approx. Gross Internal Area 619 Sq Ft - 57.51 Sq M (Excluding Restricted Height Area)

Ground Floor

#### For Illustration Purposes Only - Not To Scale Floor Plan by Mira Nikolova Photography

This floor plan should be used as a general outline for guidance only and does not constitute in whole or in part an offer or contract.