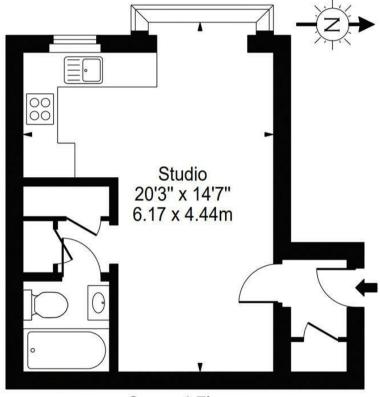

## Mayfield Road, W12 Approx. Gross Internal Area 307 Sq Ft - 28.52 Sq M

#### Second Floor

For Illustration Purposes Only - Not To Scale Floor Plan by Mira Nikolova Photography

This floor plan should be used as a general outline for guidance only and does not constitute in whole or in part an offer or contract. Any intending purchaser or lessee should satisfy themselves by inspection, searches, enquiries and full survey as to the correctness of each statement.

Any areas, measurements or distances quoted are approximate and should not be used to value a property or be the basis of any sale or let.