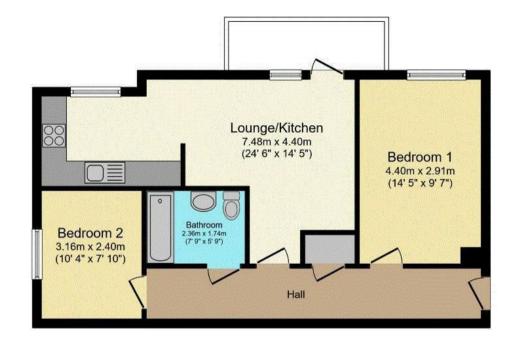

Total floor area 59.0 sq. m. (635 sq. ft.) approx

This floor plan is for illustrative purposes only. It is not drawn to scale. Any measurements, floor areas (including any total floor area), openings and orientation are approximate. No details are guaranteed, they cannot be relied upon for any purpose and they do not form part of any agreement. No liability is taken for any error, omission or misstatement. A party must rely upon its own inspection(s). Plan produced for Purple Bricks. Powered by www.focalagent.com