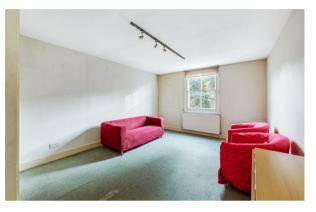

## Rolfe East







### Derwentwater Road, W3

£375,000

- Split Level Period Conversion
- · Potential to Extend into Loft S.T.P.P.
- Long lease

- Larger than Average Just over 600 sq ft
- Walking Distance to Transport Links
- No chain

- One Double Bedroom
- Unique & Large Walk in Wardrobe can be used as a study

# Derwentwater Road Approximate Gross Internal Area = 56.4 sq m / 607 sq ft Bedroom 3.64 x 3.57 11'11" x 11'9" Walk In Wardrobe 4.13 x 1.67 13'7" x 5'6" Bathroom 2.68 x 1.90 8'10" x 6'3"

Second Floor 30.2 sq m / 325 sq ft



Although every attempt has been made to ensure accuracy, all measurements are approximate.

The floorplan is for illustrative purposes only and not to scale.

© www.prspective.co.uk

#### **Viewings**

Viewings by arrangement only. Call 020 8993 7755 to make an appointment