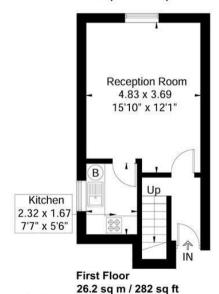

# Derwentwater Road Approximate Gross Internal Area = 56.4 sq m / 607 sq ft Bedroom 3.64 x 3.57 11'11" x 11'9" Walk In Wardrobe 4.13 x 1.67 13'7" x 5'6" Bathroom 2.68 x 1.90 8'10" x 6'3"

Second Floor 30.2 sq m / 325 sq ft

Although every attempt has been made to ensure accuracy, all measurements are approximate.

The floorplan is for illustrative purposes only and not to scale.

© www.prspective.co.uk