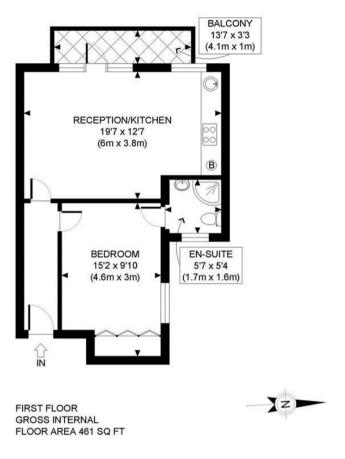

APPROX. GROSS INTERNAL FLOOR AREA: 461 SQ FT/ 43 SQM

This plan is for illustrative purposes only and should be used as such by any prospective client.

Whilst every attempt has been made to ensure the accuracy of the Floor Plan contained here, measurements of the doors, windows, rooms and any other items are approximate and no responsibility is taken for any errors, omissions, or misstatement.

The services, systems and appliances shown have not been tested and no guarantee as to the operability or efficiency can be given.