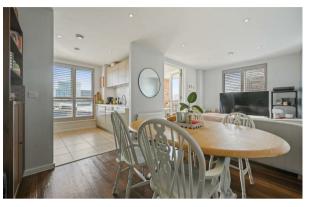

# Rosenburg Road, W3

£550,000

- Two bedroom apartment
- Oozing plenty of natural light
- Approx. 5 minutes walk to Acton Town and South Acton Station
- No chain

- Finished to a high spec with integrated appliances
- Two bathrooms (One en-suite)
- Second floor

- · Large south facing balcony and Dual aspect windows
- Bordering Chiswick
- Two large storage cupboards

APPROX. GROSS INTERNAL FLOOR AREA: 812 SQ FT/ 75 SQM

This plan is for illustrative purposes only and should be used as such by any prospective client.