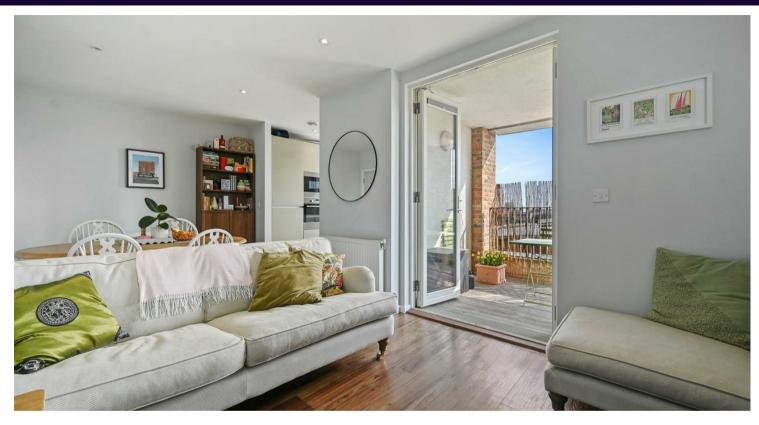

# Rosenburg Road, W3

£550,000

- Two bedroom apartment
- Oozing plenty of natural light
- Approx. 5 minutes walk to Acton Town and South Acton Station
- No chain

- Finished to a high spec with integrated appliances
- Two bathrooms (One en-suite)
- Second floor

- · Large south facing balcony and Dual aspect windows
- Bordering Chiswick
- Two large storage cupboards

APPROX. GROSS INTERNAL FLOOR AREA: 812 SQ FT/ 75 SQM

This plan is for illustrative purposes only and should be used as such by any prospective client.