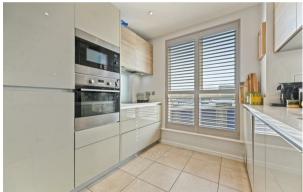

# Rosenburg Road, W3

£550,000

- Two bedroom apartment
- Oozing plenty of natural light
- Approx. 5 minutes walk to Acton Town and South Acton Station
- No chain

- Finished to a high spec with integrated appliances
- Two bathrooms (One en-suite)
- Second floor

- · Large south facing balcony and Dual aspect windows
- Bordering Chiswick
- Two large storage cupboards

APPROX. GROSS INTERNAL FLOOR AREA: 812 SQ FT/ 75 SQM

This plan is for illustrative purposes only and should be used as such by any prospective client.