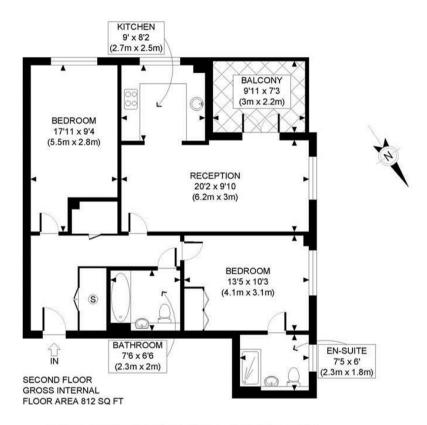

- · Large south facing balcony and Dual aspect windows
- Bordering Chiswick
- Two large storage cupboards

APPROX. GROSS INTERNAL FLOOR AREA: 812 SQ FT/ 75 SQM

This plan is for illustrative purposes only and should be used as such by any prospective client.

Whilst every attempt has been made to ensure the accuracy of the Floor Plan contained here, measurements of the doors, windows, rooms and any other items are approximate and no responsibility is taken for any errors, omissions, or misstatement.

The services, systems and appliances shown have not been tested and no guarantee as to the operability or efficiency can be given.