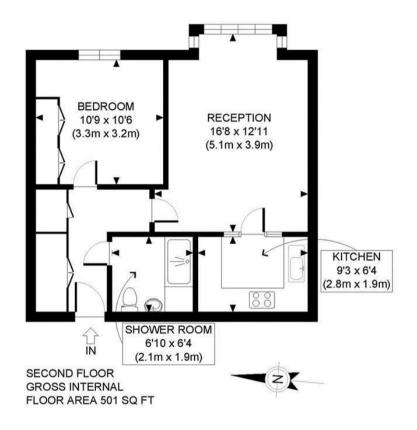

# Beechwood Grove, W3

£185,000

- Over 55s
- Resident Caretaker

- Second Floor Apartment
- Guest Suite for Family and Friends

One Double Bedroom

APPROX. GROSS INTERNAL FLOOR AREA: 501 SQ FT/ 47 SQM

This plan is for illustrative purposes only and should be used as such by any prospective client.

Whilst every attempt has been made to ensure the accuracy of the Floor Plan contained here, measurements of the doors, windows, rooms and any other items are approximate and no responsibility is taken for any errors, omissions, or misstatement.

The services, systems and appliances shown have not been tested and no guarantee as to the operability or efficiency can be given.