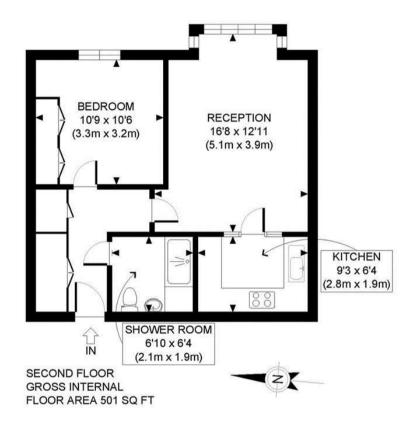

# Beechwood Grove, W3

£205,000

- Over 55s
- Resident Caretaker

- Second Floor Apartment
- Guest Suite for Family and Friends

One Double Bedroom

APPROX. GROSS INTERNAL FLOOR AREA: 501 SQ FT/ 47 SQM

This plan is for illustrative purposes only and should be used as such by any prospective client.

Whilst every attempt has been made to ensure the accuracy of the Floor Plan contained here, measurements of the doors, windows, rooms and any other items are approximate and no responsibility is taken for any errors, omissions, or misstatement.

The services, systems and appliances shown have not been tested and no guarantee as to the operability or efficiency can be given.