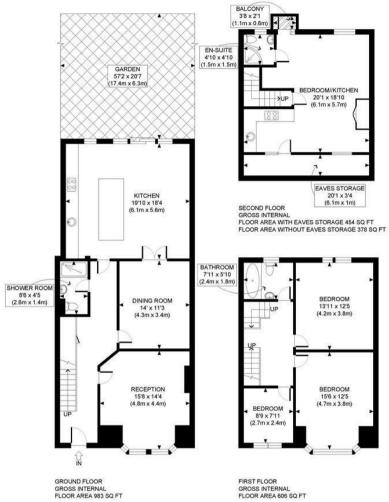

## Rolfe East

Messaline Avenue, Acton, W3 6JX

£1,200,000

- Edwardian House
- Large Rear Garden

- Four Bedrooms
- Excellent Location

• Over 2,000 Sq. Ft.

APPROX. GROSS INTERNAL FLOOR AREA WITH EAVES STORAGE: 2043 SQ FT/ 190 SQM APPROX. GROSS INTERNAL FLOOR AREA WITHOUT EAVES STORAGE: 1987 SQ FT/ 183 SQM

This plan is for illustrative purposes only and should be used as such by any prospective client.

Whilst every attempt has been made to ensure the accuracy of the Floor Plan contained here. measurements of the doors, windows, rooms and any other items are approximate and no responsibility is taken for any errors, omissions, or misstatement.

The services, systems and appliances shown have not been tested and no guarantee as to the operability or efficiency can be given.