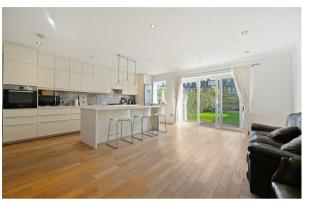

## Rolfe East

Messaline Avenue, Acton, W3 6JX

£1,200,000

- Edwardian House
- Large Rear Garden

- Four Bedrooms
- Excellent Location

• Over 2,000 Sq. Ft.

APPROX. GROSS INTERNAL FLOOR AREA WITH EAVES STORAGE: 2043 SQ FT/ 190 SQM APPROX. GROSS INTERNAL FLOOR AREA WITHOUT EAVES STORAGE: 1987 SQ FT/ 183 SQM