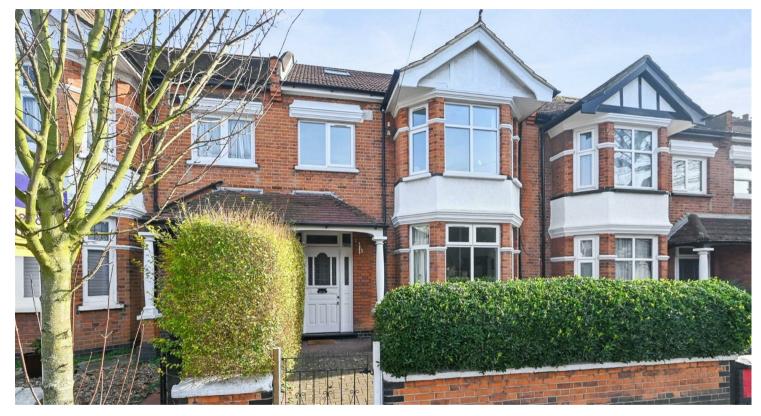

## Rolfe East

Messaline Avenue, Acton, W3 6JX

£1,200,000

- Edwardian House
- Large Rear Garden

- Four Bedrooms
- Excellent Location

• Over 2,000 Sq. Ft.

APPROX. GROSS INTERNAL FLOOR AREA WITH EAVES STORAGE: 2043 SQ FT/ 190 SQM APPROX. GROSS INTERNAL FLOOR AREA WITHOUT EAVES STORAGE: 1987 SQ FT/ 183 SQM