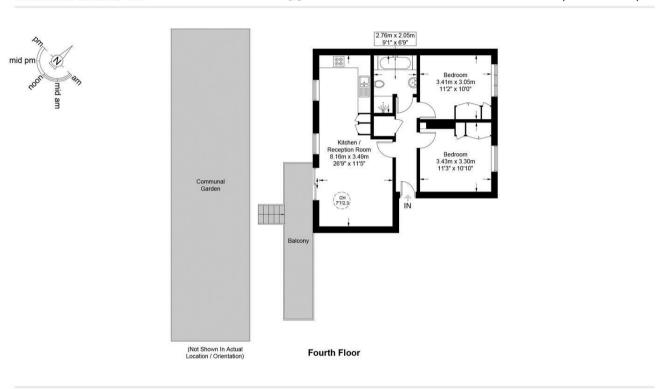

#### Western Court, W3

Approximate Gross Internal Area = 639 sq ft / 59.4 sq m

This plan is for layout guidance only and is not drawn to scale unless stated. All dimensions, including windows, doors, and the Total Gross Internal Area (GIA), are approximate. For precise measurements, please consult a qualified architect or surveyor before making any decisions based on this plan.