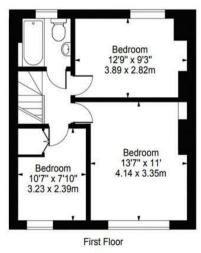

### Wormholt Road, W12

Approx. Gross Internal Area 969 Sq Ft - 90.02 Sq M

Ground Floor

#### For Illustration Purposes Only - Not To Scale Floor Plan by Mira Nikolova Photography

This floor plan should be used as a general outline for guidance only and does not constitute in whole or in part an offer or contract.