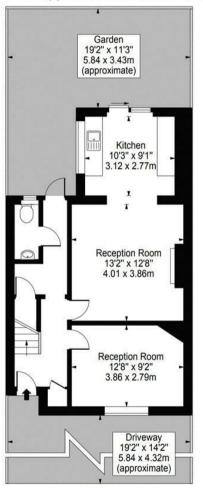

### Wormholt Road, W12

Approx. Gross Internal Area 969 Sq Ft - 90.02 Sq M

Ground Floor

#### For Illustration Purposes Only - Not To Scale Floor Plan by Mira Nikolova Photography

This floor plan should be used as a general outline for guidance only and does not constitute in whole or in part an offer or contract.