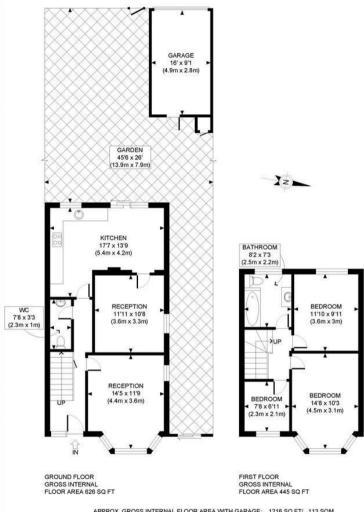

## Park Drive, Acton, W3 8NB

£850,000

- End of Terrace
- Off street parking
- Extended to the rear

- Three bedrooms
- Potential to extend STPP
- No chain

- Two receptions
- Gunnersbury Triangle

APPROX. GROSS INTERNAL FLOOR AREA WITH GARAGE: 1216 SQ FT/ 113 SQM APPROX. GROSS INTERNAL FLOOR AREA WITHOUT GARAGE: 1071 SQ FT/ 99 SQM

This plan is for illustrative purposes only and should be used as such by any prospective client.

Whilst every attempt has been made to ensure the accuracy of the Floor Plan contained here, measurements of the doors, windows, rooms and any other items are approximate and no responsibility is taken for any errors, omissions, or misstatement.

The services, systems and appliances shown have not been tested and no guarantee as to the operability or efficiency can be given.