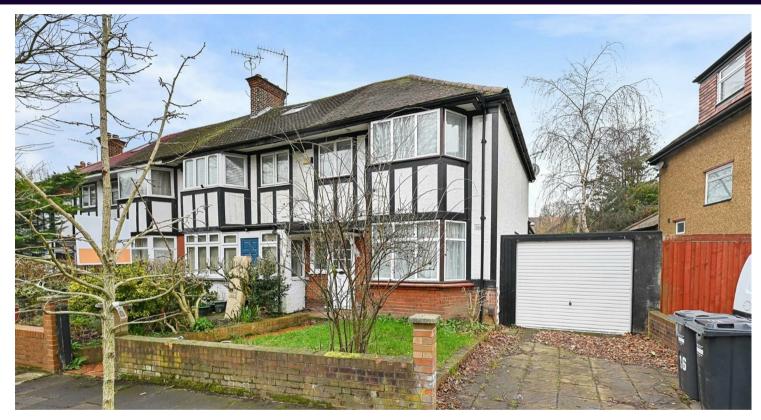

## Park Drive, Acton, W3 8NB

£850,000

- End of Terrace
- Off street parking
- Extended to the rear

- Three bedrooms
- Potential to extend STPP
- No chain

- Two receptions
- Gunnersbury Triangle

APPROX. GROSS INTERNAL FLOOR AREA WITH GARAGE: 1216 SQ FT/ 113 SQM APPROX. GROSS INTERNAL FLOOR AREA WITHOUT GARAGE: 1071 SQ FT/ 99 SQM