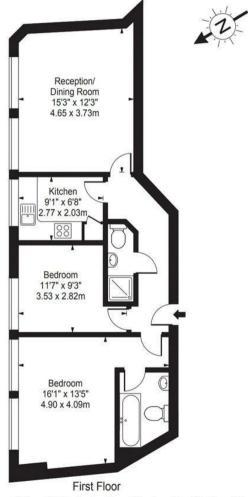

Maple Court, W3

Approx. Gross Internal Area 659 Sq Ft - 61.22 Sq M

#### For Illustration Purposes Only - Not To Scale Floor Plan by Mira Nikolova Photography

This floor plan should be used as a general outline for guidance only and does not constitute in whole or in part an offer or contract. Any intending purchaser or lessee should satisfy themselves by inspection, searches, enquiries and full survey as to the correctness of each statement. Any areas, measurements or distances quoted are approximate and should not be used to value a property or be the basis of any sale or let.