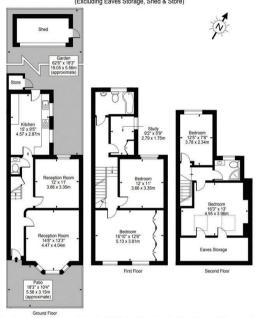

#### Bollo Bridge Road, W3

Approx. Gross Internal Area 1642 Sq Ft - 152.55 Sq M (Including Eaves Storage Excluding Shed & Store)
Approx. Gross Internal Area 1546 Sq Ft - 143.63 Sq M (Excluding Eaves Storage, Shed & Store)

For Illustration Purposes Only - Not To Scale Floor Plan by Mira Nikolova Photography

This floor plan should be used as a general outline for guidance only and does not constitute in whole or in part an offer or contract.

Any intending purchaser or lessee should saisfy themselves by inspection, searches, enquiries and full survey as to the correctness of each state any areas, measurements or distances quoted are approximate and should not be used to value a property or be the basis of any saile or let.