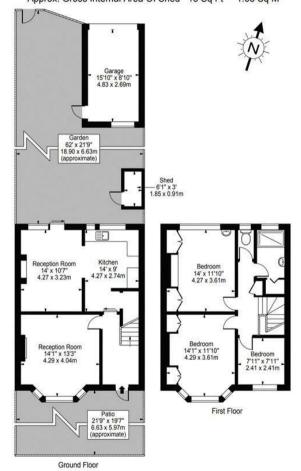

#### Allan Way, W3

Approx. Gross Internal Area 1102 Sq Ft - 102.38 Sq M
(Excluding Garage & Shed)

Approx. Gross Internal Area Of Garage 140 Sq Ft - 12.99 Sq M
Approx. Gross Internal Area Of Shed 18 Sq Ft - 1.68 Sq M

For Illustration Purposes Only - Not To Scale Floor Plan by Mira Nikolova Photography

This floor plan should be used as a general outline for guidance only and does not constitute in whole or in part an offer or contract.

Any intending purchaser or lessee should satisfy themselves by inspection, searches, enquiries and full survey as to the correctness of each statement.

Any areas, measurements or distances quoted are approximate and should not be used to value a property or be the basis of any sale or let.