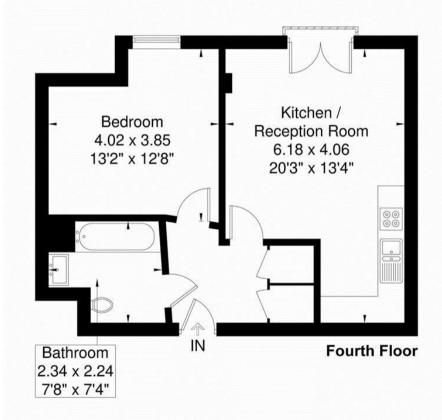

## Townshend House Approximate Gross Internal Area = 47.6 sg m / 512 sg ft

Although every attempt has been made to ensure accuracy, all measurements are approximate.

The floorplan is for illustrative purposes only and not to scale.