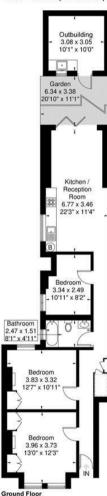

## Saint Mary's Road Approximate Gross Internal Area = 76.9 sq m / 827 sq ft

Approximate Gross Internal Area = 76.9 sq m / 827 sq ft Shed = 9.5 sq m / 102 sq ft Total = 86.4 sq m / 929 sq ft

Although every attempt has been made to ensure accuracy, all measurements are approximate.

The floorplan is for illustrative purposes only and not to scale.

© www.pspective.co.uk