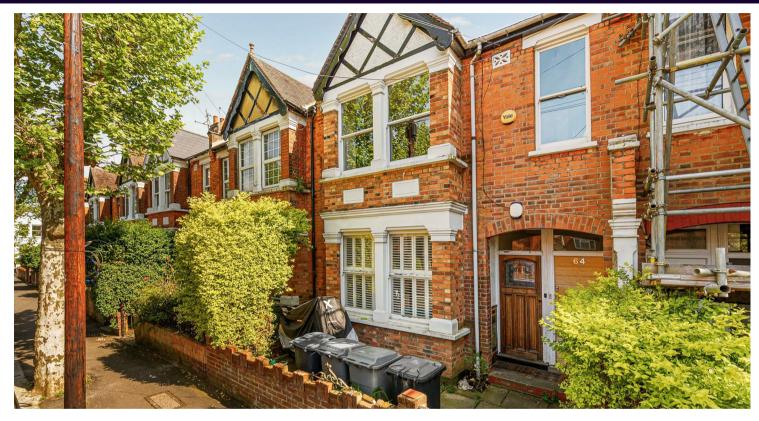

## St. Marys Road, NW10

By Auction £460,000

- Being sold via Secure Sale online bidding
- Three bedrooms
- Garden room with electric and plumbing
- Terms & Conditions apply. Starting Bid £460,000 Immediate 'exchange of contracts' available
- Set in a period building
- Leasehold Approx. 143 years

- Private garden