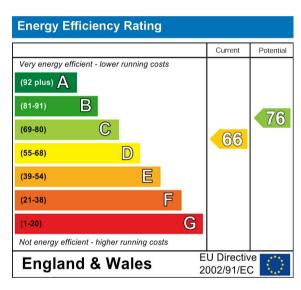

- Being sold via Secure Sale online bidding
- Three bedrooms
- Garden room with electric and plumbing
- Terms & Conditions apply. Starting Bid £460,000 Immediate 'exchange of contracts' available
- Set in a period building
- Leasehold Approx. 143 years

- Private garden

## Saint Mary's Road Approximate Gross Internal Area = 76.9 sq m / 827 sq ft

Approximate Gross Internal Area = 76.9 sq m / 827 sq ft Shed = 9.5 sq m / 102 sq ft Total = 86.4 sq m / 929 sq ft





Although every attempt has been made to ensure accuracy, all measurements are approximate.

The floorplan is for illustrative purposes only and not to scale.

© www.pspective.co.uk

#### **Viewings**

Viewings by arrangement only. Call 020 8993 7755 to make an appointment.

#### **Council Tax Band**

С

### **EPC Rating:**

D