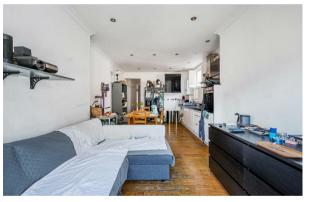

## St. Marys Road, NW10

By Auction £460,000

- Being sold via Secure Sale online bidding
- Three bedrooms
- Garden room with electric and plumbing
- Terms & Conditions apply. Starting Bid £460,000 Immediate 'exchange of contracts' available
- Set in a period building
- Leasehold Approx. 143 years