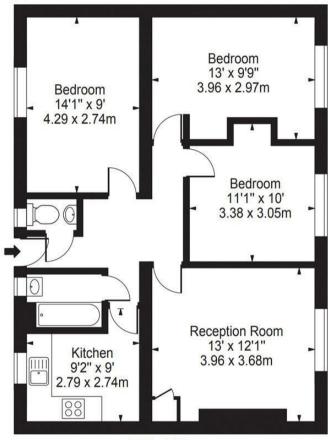

## Mackay House, W12

Approx. Gross Internal Area 742 Sq Ft - 68.93 Sq M

#### Third Floor

For Illustration Purposes Only - Not To Scale Floor Plan by Mira Nikolova Photography

This floor plan should be used as a general outline for guidance only and does not constitute in whole or in part an offer or contract.

Any intending purchaser or lessee should satisfy themselves by inspection, searches, enquiries and full survey as to the correctness of each statement.

Any areas, measurements or distances quoted are approximate and should not be used to value a property or be the basis of any sale or let.