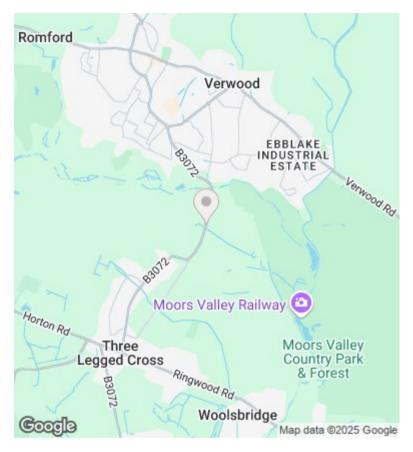

GROSS INTERNAL AREA FLOOR 1 93.7 m<sup>2</sup> (1,009 sq.ft.) FLOOR 2 55.0 m<sup>2</sup> (592 sq.ft.) TOTAL : 148.7 m<sup>2</sup> (1,601 sq.ft.) SIZES AND DIMENSIONS ARE APPROXIMATE, ACTUAL MAY VARY.

Directions