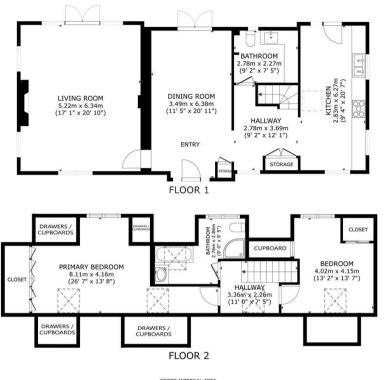

GROSS INTERNAL AREA FLOOR 1 93.7 m<sup>2</sup> (1,009 sq.ft.) FLOOR 2 55.0 m<sup>2</sup> (592 sq.ft.) TOTAL : 148.7 m<sup>2</sup> (1,601 sq.ft.) SIZES AND DIMENSIONS ARE APPROXIMATE, ACTUAL MAY VARY.

Directions