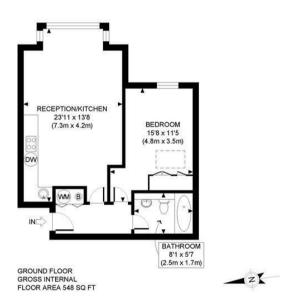

APPROX. GROSS INTERNAL FLOOR AREA: 548 SQ FT/ 51 SQM

This plan is for illustrative purposes only and should be used as such by any prospective client.

Whilst every attempt has been made to ensure the accuracy of the Floor Plan contained here, measurements of the doors, windows, rooms and any other items are approximate and no responsibility is taken for any errors, omissions, or misstatement.

The services, systems and appliances shown have not been tested and no guarantee as to the operability or efficiency can be given.