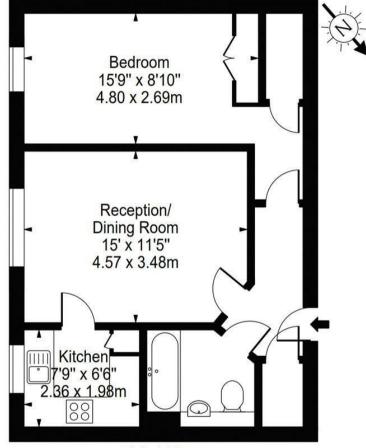

Pegasus Court, W3
Approx. Gross Internal Area 520 Sq Ft - 48.31 Sq M

#### Third Floor

For Illustration Purposes Only - Not To Scale Floor Plan by Mira Nikolova Photography

This floor plan should be used as a general outline for guidance only and does not constitute in whole or in part an offer or contract.

Any intending purchaser or lessee should satisfy themselves by inspection, searches, enquiries and full survey as to the correctness of each statement.

Any areas, measurements or distances quoted are approximate and should not be used to value a property or be the basis of any sale or let.