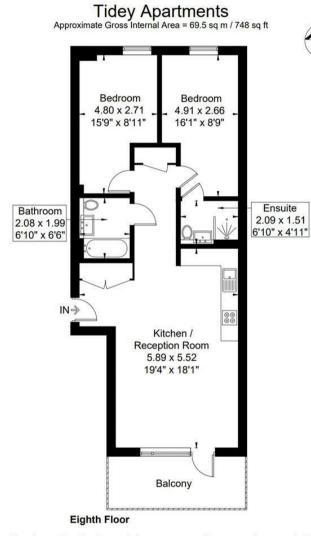

- Approx. 748 Sq. Ft.
- Two Bathrooms
- Bike Storage

66 High Street, Acton, W3 6LE 020 8993 7755

acton@rolfe-east.com https://www.rolfe-east.com/

Although every attempt has been made to ensure accuracy, all measurements are approximate. The floorplan is for illustrative purposes only and not to scale. © www.prspective.co.uk