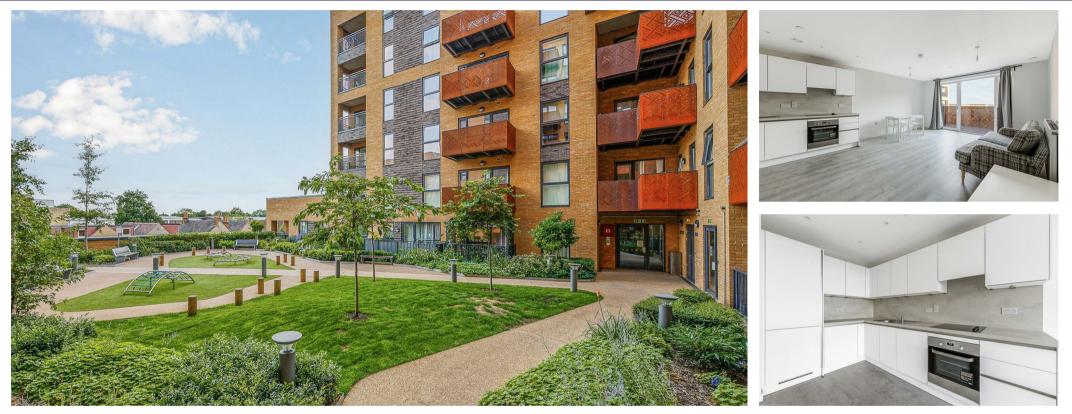

### £570,000

- Two Double Bedroom Apartment
- Excellent Condition •
- Within minutes Walking distance to the Central Line ZONE 2 Fantastic Amenities Nearby
- Chain Free

- Private Balcony
- 8th Floor Lift access

- Approx. 748 Sq. Ft.
- Two Bathrooms
- Bike Storage

66 High Street, Acton, W3 6LE 020 8993 7755

acton@rolfe-east.com https://www.rolfe-east.com/

Although every attempt has been made to ensure accuracy, all measurements are approximate. The floorplan is for illustrative purposes only and not to scale. © www.prspective.co.uk