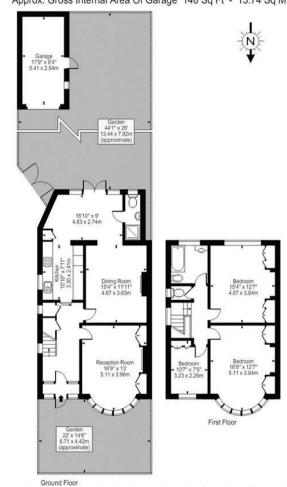

#### Ashfield Road, W3

Approx. Gross Internal Area 1425 Sq Ft - 132.39 Sq M (Excluding Garage) Approx. Gross Internal Area Of Garage 148 Sq Ft - 13.74 Sq M

For Illustration Purposes Only - Not To Scale Floor Plan by Mira Nikolova Photography

This floor plan should be used as a general cutline for guidance only and does not constitute in whole or in part an offer or contract.

Any intending purchaser or lessee should satisfy themselves by inspection, searches, enquiries and full survey as to the correctness of each statement.

Any areas, measurements or distances quoted are approximate and should not be used to value a property or be the basis of any sale or let.