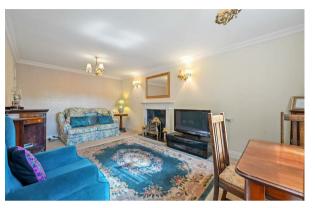

### Horn Lane, W3

£195,000

- Exclusive Retirement Home
- Lift Access

- Over 65s
- One Double Bedroom

- Secure Gated Parking
- Full Wheelchair Access

APPROX. GROSS INTERNAL FLOOR AREA: 509 SQ FT/ 47 SQM