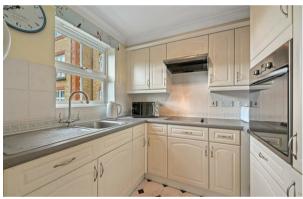

### Horn Lane, W3

£195,000

- Exclusive Retirement Home
- Lift Access

- Over 65s
- One Double Bedroom

- Secure Gated Parking
- Full Wheelchair Access

APPROX. GROSS INTERNAL FLOOR AREA: 509 SQ FT/ 47 SQM