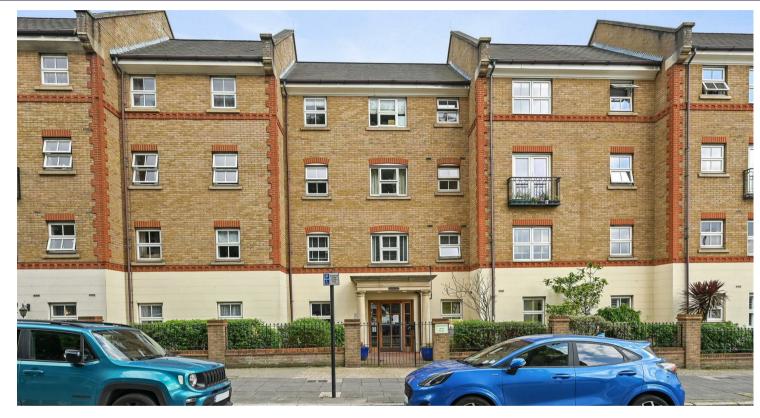

### Horn Lane, W3

£195,000

- Exclusive Retirement Home
- Lift Access

- Over 65s
- One Double Bedroom

- Secure Gated Parking
- Full Wheelchair Access

APPROX. GROSS INTERNAL FLOOR AREA: 509 SQ FT/ 47 SQM