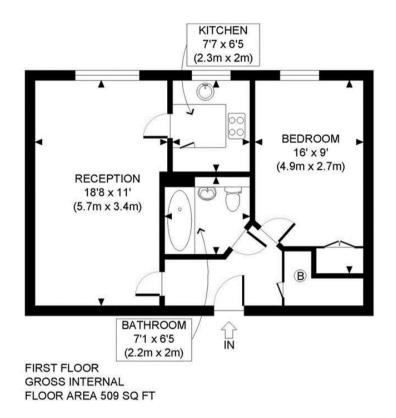

### Horn Lane, W3

£195,000

- Exclusive Retirement Home
- Lift Access

- Over 65s
- One Double Bedroom

- Secure Gated Parking
- Full Wheelchair Access

APPROX. GROSS INTERNAL FLOOR AREA: 509 SQ FT/ 47 SQM

## PROPERTY PHOT PLANS.CO.UK ONE STOP SHOP FOR PROPERTY MARKETING

This plan is for illustrative purposes only and should be used as such by any prospective client.

Whilst every attempt has been made to ensure the accuracy of the Floor Plan contained here, measurements of the doors, windows, rooms and any other items are approximate and no responsibility is taken for any errors, omissions, or misstatement.

The services, systems and appliances shown have not been tested and no guarantee as to the operability or efficiency can be given.