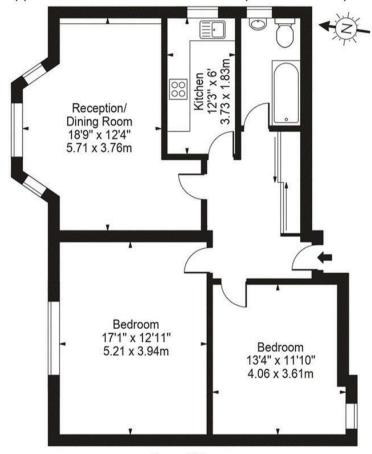

## Cromwell Road, SW5

Approx. Gross Internal Area 862 Sq Ft - 80.08 Sq M

#### Second Floor

For Illustration Purposes Only - Not To Scale Floor Plan by Mira Nikolova Photography

This floor plan should be used as a general outline for guidance only and does not constitute in whole or in part an offer or contract.

Any intending purchaser or lessee should satisfy themselves by inspection, searches, enquiries and full survey as to the correctness of each statement.

Any areas, measurements or distances quoted are approximate and should not be used to value a property or be the basis of any sale or let.