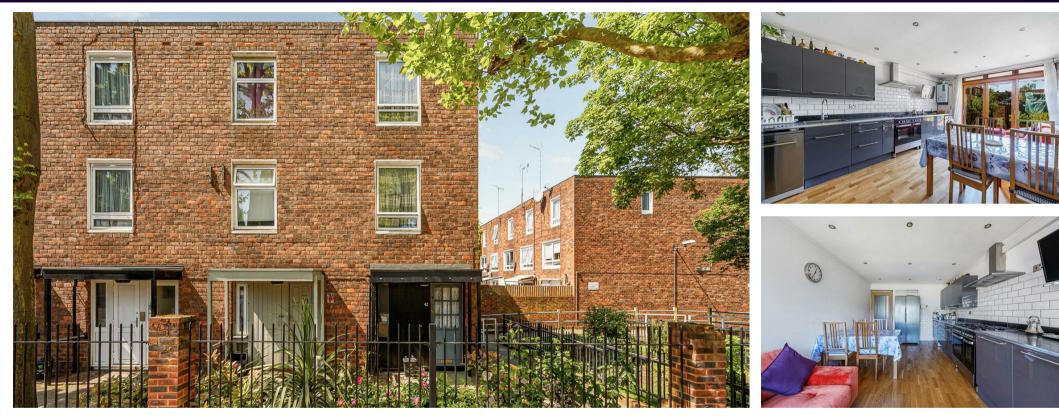

## 42 Fernhead Road, Maida Vale W9 3EZ

A well presented four bedroom freehold house, which boasts four spacious and generous separate kitchen, large reception/dining space, two family bathrooms, and well maintained garden. As a freehold property, it is bathed in natural light and features direct access to a private garden that faces west, making it an exquisite dwelling for families or a prime rental investment opportunity. Located on Chippenham Road, the residence is conveniently situated less than half a mile from several transportation options to central London. It's also within easy walking distance of the diverse local amenities offered by Maida Vale and Westbourne Grove, as well as the recreational facilities at Paddington Recreational Ground, adding to the property's appeal for those seeking both comfort and convenience.