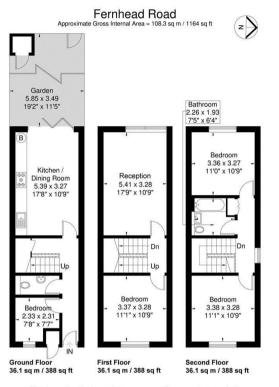

## 42 Fernhead Road, Maida Vale W9 3EZ

A well presented four bedroom freehold house, which boasts four spacious and generous separate kitchen, large reception/dining space, two family bathrooms, and well maintained garden. As a freehold property, it is bathed in natural light and features direct access to a private garden that faces west, making it an exquisite dwelling for families or a prime rental investment opportunity. Located on Chippenham Road, the residence is conveniently situated less than half a mile from several transportation options to central London. It's also within easy walking distance of the diverse local amenities offered by Maida Vale and Westbourne Grove, as well as the recreational facilities at Paddington Recreational Ground, adding to the property's appeal for those seeking both comfort and convenience.