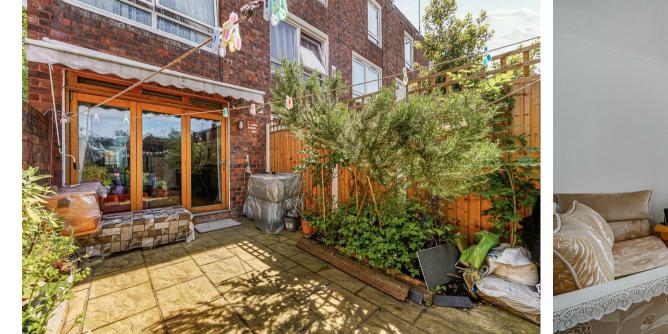

## 42 Fernhead Road, Maida Vale W9 3EZ

A well presented four bedroom freehold house, which boasts four spacious and generous separate kitchen, large reception/dining space, two family bathrooms, and well maintained garden. As a freehold property, it is bathed in natural light and features direct access to a private garden that faces west, making it an exquisite dwelling for families or a prime rental investment opportunity. Located on Chippenham Road, the residence is conveniently situated less than half a mile from several transportation options to central London. It's also within easy walking distance of the diverse local amenities offered by Maida Vale and Westbourne Grove, as well as the recreational facilities at Paddington Recreational Ground, adding to the property's appeal for those seeking both comfort and convenience.