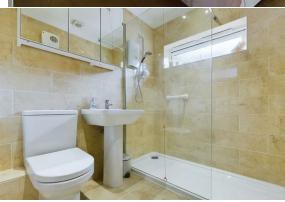

**Entrance Hall** 3'0" × 15'8"

**Lounge/Diner** |4'9" × |2'5"

**Kitchen** 6'8"×9'11"

**Bathroom** 6'9" × 5'8"

alla)

-

**Master Bedroom** 12'5" × 10'4"

**Bedroom Two** 6'8" × 9'3"