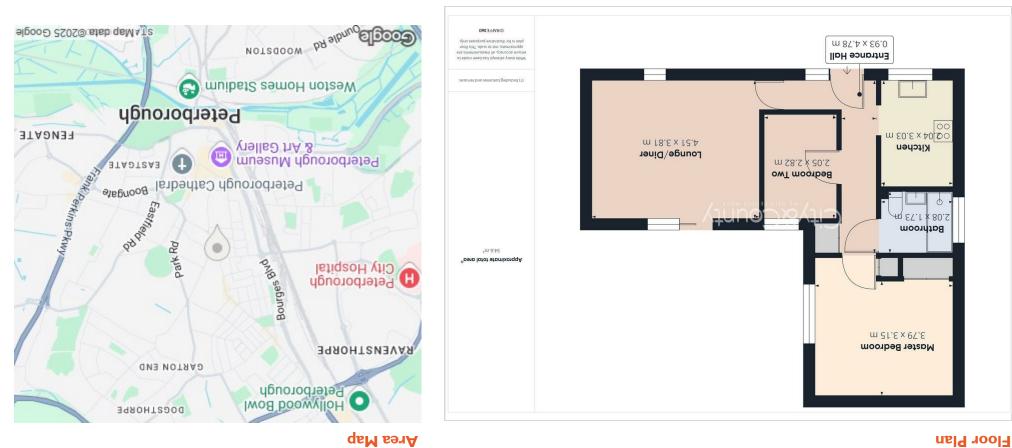

### Floor Plan

**gniw**9iV

appointment for this property or require further information.

1

Office on 01733 563965 if you wish to arrange a viewing Please contact our City & County Estate Agents - Peterborough

**Entrance Hall** 3'0" × 15'8"

**Lounge/Diner** |4'9" × |2'5"

**Kitchen** 6'8"×9'11"

**Bathroom** 6'9" × 5'8"

alla)

-

**Master Bedroom** 12'5" × 10'4"

**Bedroom Two** 6'8" × 9'3"