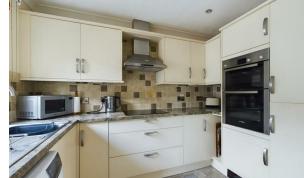

**Entrance Hall** 3'0" × 15'8"

**Lounge/Diner** |4'9" × |2'5"

**Kitchen** 6'8"×9'11"

**Bathroom** 6'9" × 5'8"

alla)

-

**Master Bedroom** 12'5" × 10'4"

**Bedroom Two** 6'8" × 9'3"