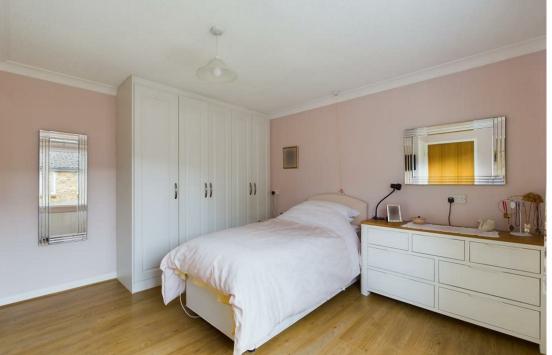

**Entrance Hall** 3'0" × 15'8"

**Lounge/Diner** |4'9" × |2'5"

**Kitchen** 6'8"×9'11"

**Bathroom** 6'9" × 5'8"

alla)

-

**Master Bedroom** 12'5" × 10'4"

**Bedroom Two** 6'8" × 9'3"