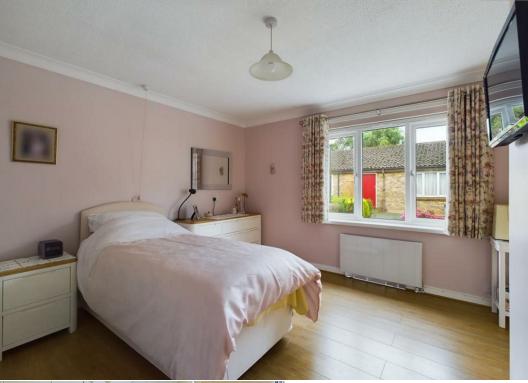

**Entrance Hall** 3'0" × 15'8"

**Lounge/Diner** |4'9" × |2'5"

**Kitchen** 6'8"×9'11"

**Bathroom** 6'9" × 5'8"

alla)

-

**Master Bedroom** 12'5" × 10'4"

**Bedroom Two** 6'8" × 9'3"