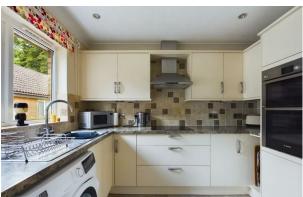

**Entrance Hall** 

3'0" × 15'8"

Lounge/Diner

14'9" × 12'5"

**Kitchen** 6'8" × 9'11"

Bathroom

6'9" × 5'8"

12'5" × 10'4"