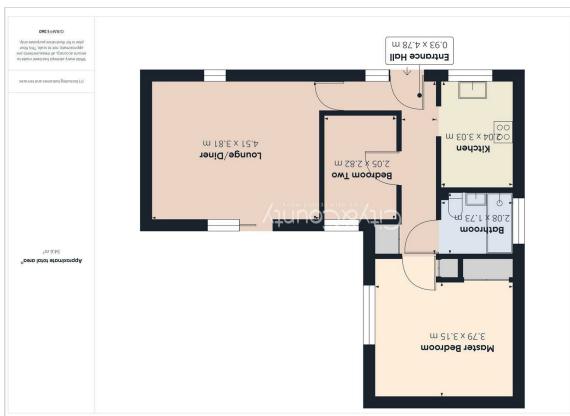

**Entrance Hall** 

3'0" × 15'8"

Lounge/Diner

14'9" × 12'5"

**Kitchen** 6'8" × 9'11"

Bathroom

6'9" × 5'8"

12'5" × 10'4"

Bedroom Two 6'8" × 9'3"

**EPC - D** 56/87

Tenure - Leasehold

At the time of marketing the vendor has informed us of the current lease terms. Exact figures will be confirmed by your solicitor upon receipt of the management pack, when a sale has been agreed.