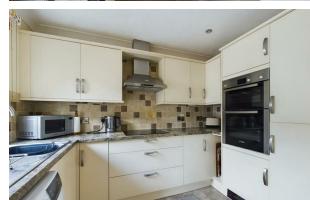

**Entrance Hall** 

3'0" × 15'8"

Lounge/Diner

14'9" × 12'5"

**Kitchen** 6'8" × 9'11"

Bathroom

6'9" × 5'8"

12'5" × 10'4"