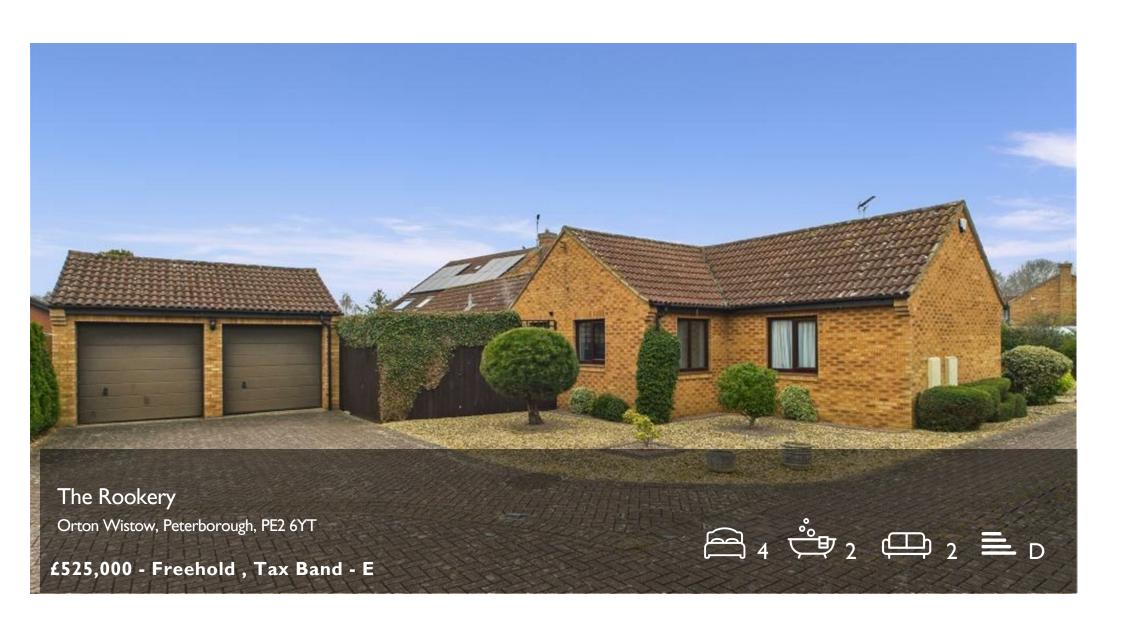

#### **The Rookery**

# Orton Wistow, Peterborough, PE2 6YT

City and County are delighted to showcase in our prestige collection, this executive detached bungalow, located in a highly sought after residential cul-de-sac in Orton Wistow. Conveniently situated just a stones throw away from Ferry Meadows Country Park, Notcutts Garden Centre, as well as having the benefit of a frequent bus service to Peterborough City Centre and the hospital. This property is also being offered for sale with the benefit of NO FORWARD CHAIN.

This stunning bungalow is being offered for sale for the first time in over three decades and comfortably sits on a generous corner plot on one of the most sought after addresses in Orton Wistow. After being loved by its current owners in this long period of ownership, it has undergone a scheme of improvements and is presented to a high standard throughout Internally comprising of an entrance hallway, with adjacent two-piece cloakroom, dining room, living room with avulted ceiling and study area, conservatory with doors to the rear garden, as well as a kitchen breakfast room with a side door to the garden. Furthermore, the property offers four well-proportioned bedrooms, with the master benefitting from a three-piece en-suite shower room, whilst there is also a three-piece family bathroom with adjacent airing cupboard. Externally there is a wrap around garden, party laid to lawn, beautifully landscaped to the front and rear with a great selection of mature shrubs and trees. Parking will never be an issue with this property, with the added benefit of a detached double garage with electric door, which you approach via the attractive block paved driveway. We would like to note that this property has gas central heating, and a burglar alarm system, whilst there is also the possibility of purchasing some of the furniture by separate negotiation. This is a rare opportunity to acquire a spacious and versatile bungalow in one of Peterborough's best areas – with the added benefit of being offered for sale with no forward chain.