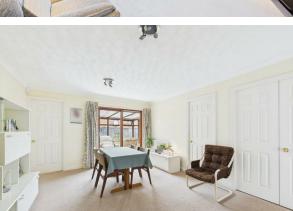

Bedroom Two 9'4"×9'4"

**Dining Room** 12'6" × 15'6"

**Kitchen** 9'6" × 15'5"

Hallway 8'6"×5'8"

**Living Room** 12'1" × 17'10"

Bedroom Three 8'7"×9'7"

Hallway

2'9"×10'1"

Conservatory

Bedroom Four

Master Bedroom

En-Suite To Master Bedroom

**Garage** 17'1"× 16'3"

**EPC - D** 63/79

Tenure - Freehold