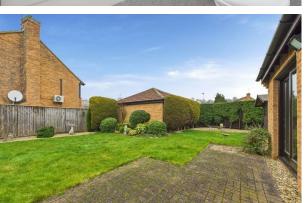

This stunning bungalow is being offered for sale for the first time in over three decades and comfortably sits on a generous corner plot on one of the most sought after addresses in Orton Wistow. After being loved by its current owners in this long period of ownership, it has undergone a scheme of improvements and is presented to a high standard throughout Internally comprising of an entrance hallway, with adjacent two-piece cloakroom, dining room, living room with avulted ceiling and study area, conservatory with doors to the rear garden, as well as a kitchen breakfast room with a side door to the garden. Furthermore, the property offers four well-proportioned bedrooms, with the master benefitting from a three-piece en-suite shower room, whilst there is also a three-piece family bathroom with adjacent airing cupboard. Externally there is a wrap around garden, party laid to lawn, beautifully landscaped to the front and rear with a great selection of mature shrubs and trees. Parking will never be an issue with this property, with the added benefit of a detached double garage with electric door, which you approach via the attractive block paved driveway. We would like to note that this property has gas central heating, and a burglar alarm system, whilst there is also the possibility of purchasing some of the furniture by separate negotiation. This is a rare opportunity to acquire a spacious and versatile bungalow in one of Peterborough's best areas – with the added benefit of being offered for sale with no forward chain.