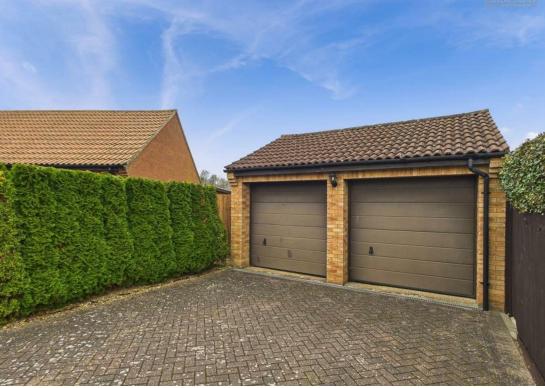

This stunning bungalow is being offered for sale for the first time in over three decades and comfortably sits on a generous corner plot on one of the most sought after addresses in Orton Wistow. After being loved by its current owners in this long period of ownership, it has undergone a scheme of improvements and is presented to a high standard throughout Internally comprising of an entrance hallway, with adjacent two-piece cloakroom, dining room, living room with avulted ceiling and study area, conservatory with doors to the rear garden, as well as a kitchen breakfast room with a side door to the garden. Furthermore, the property offers four well-proportioned bedrooms, with the master benefitting from a three-piece en-suite shower room, whilst there is also a three-piece family bathroom with adjacent airing cupboard. Externally there is a wrap around garden, party laid to lawn, beautifully landscaped to the front and rear with a great selection of mature shrubs and trees. Parking will never be an issue with this property, with the added benefit of a detached double garage with electric door, which you approach via the attractive block paved driveway. We would like to note that this property has gas central heating, and a burglar alarm system, whilst there is also the possibility of purchasing some of the furniture by separate negotiation. This is a rare opportunity to acquire a spacious and versatile bungalow in one of Peterborough's best areas – with the added benefit of being offered for sale with no forward chain.

Conservatory

Bedroom Four

Master Bedroom

En-Suite To Master Bedroom

**Garage** 17'1"× 16'3"

**EPC - D** 63/79

Tenure - Freehold