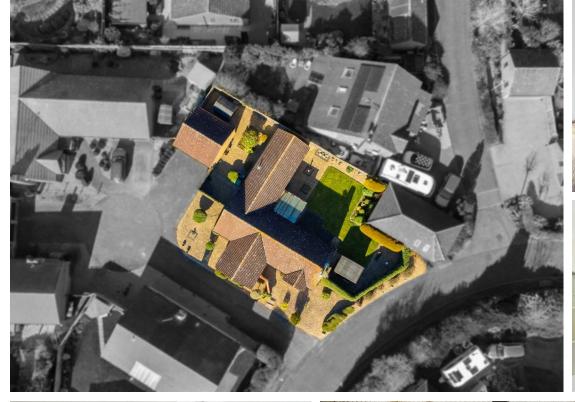

This stunning bungalow is being offered for sale for the first time in over three decades and comfortably sits on a generous corner plot on one of the most sought after addresses in Orton Wistow. After being loved by its current owners in this long period of ownership, it has undergone a scheme of improvements and is presented to a high standard throughout Internally comprising of an entrance hallway, with adjacent two-piece cloakroom, dining room, living room with avulted ceiling and study area, conservatory with doors to the rear garden, as well as a kitchen breakfast room with a side door to the garden. Furthermore, the property offers four well-proportioned bedrooms, with the master benefitting from a three-piece en-suite shower room, whilst there is also a three-piece family bathroom with adjacent airing cupboard. Externally there is a wrap around garden, party laid to lawn, beautifully landscaped to the front and rear with a great selection of mature shrubs and trees. Parking will never be an issue with this property, with the added benefit of a detached double garage with electric door, which you approach via the attractive block paved driveway. We would like to note that this property has gas central heating, and a burglar alarm system, whilst there is also the possibility of purchasing some of the furniture by separate negotiation. This is a rare opportunity to acquire a spacious and versatile bungalow in one of Peterborough's best areas – with the added benefit of being offered for sale with no forward chain.