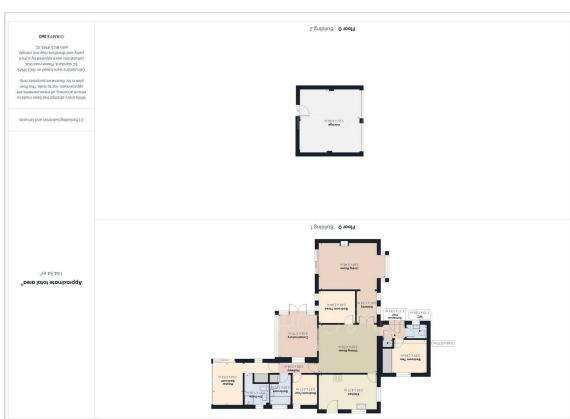

#### **gniwaiV**

Floor Plan

Please get in touch with an experienced member of our Sales Team today who can assist with arranging viewings whilst offering a free valuation of your own property.

Entrance Hall 3'10"×5'11"

WC

3'10"×5'6"

Bedroom Two 9'4"×9'4"

**Dining Room** 12'6" × 15'6"

**Kitchen** 9'6" × 15'5"

Hallway 8'6"×5'8"

**Living Room** 12'1" × 17'10"

Bedroom Three 8'7"×9'7"

Hallway

2'9"×10'1"

Conservatory

Bedroom Four

Master Bedroom

En-Suite To Master Bedroom

**Garage** 17'1"× 16'3"

**EPC - D** 63/79

Tenure - Freehold