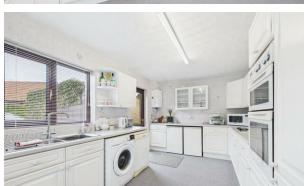

Bedroom Two 9'4"×9'4"

**Dining Room** 12'6" × 15'6"

**Kitchen** 9'6" × 15'5"

Hallway 8'6"×5'8"

**Living Room** 12'1" × 17'10"

Bedroom Three 8'7"×9'7"

Hallway

2'9"×10'1"