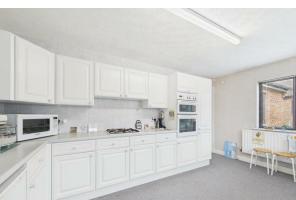

Bedroom Two 9'4"×9'4"

**Dining Room** 12'6" × 15'6"

**Kitchen** 9'6" × 15'5"

Hallway 8'6"×5'8"

**Living Room** 12'1" × 17'10"

Bedroom Three 8'7"×9'7"

Hallway

2'9"×10'1"