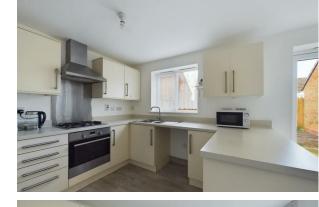

## Peterborough, PE2 8FZ

\*Offered For Sale with NO FORWARD CHAIN\* Welcome to this stunning and deceptively spacious detached property located on Orfeus Drive on the popular Cardea development in Peterborough. This spacious family home boasts open plan kitchen diner, living room, utility room, three bedrooms, and two bathrooms, providing ample space for comfortable living.

Situated in Cardea, just a short walk away from Morrisons and The Apple Cart, this home offers a peaceful retreat while still being conveniently close to all local amenities and public transport routes. The property's detached status ensures privacy and tranquility for its residents. Internally comprising of an entrance hallway, downstairs cloakroom, kitchen diner, utility room, and living room, whilst to the upstairs there are three bedrooms, with fitted wardrobes and en-suite shower room to the master. There is a further three piece family bathroom accessed from the landing area. To the rear there is a low maintenance garden, which is mainly laid to lawn with the addition of a patio area. With parking available for three vehicles, including a chiveway and a garage, you'll never have to worry about finding a spot for your car. This feature adds a great deal of convenience to your daily routine. This property is a perfect opportunity for those looking to settle into a serene neighbourhood with easy access to everything you need. Offered for sale with no forward chain, this home is ready and waiting for its new owners to move in and make it their own. Don't miss out on the chance to call this lovely house your