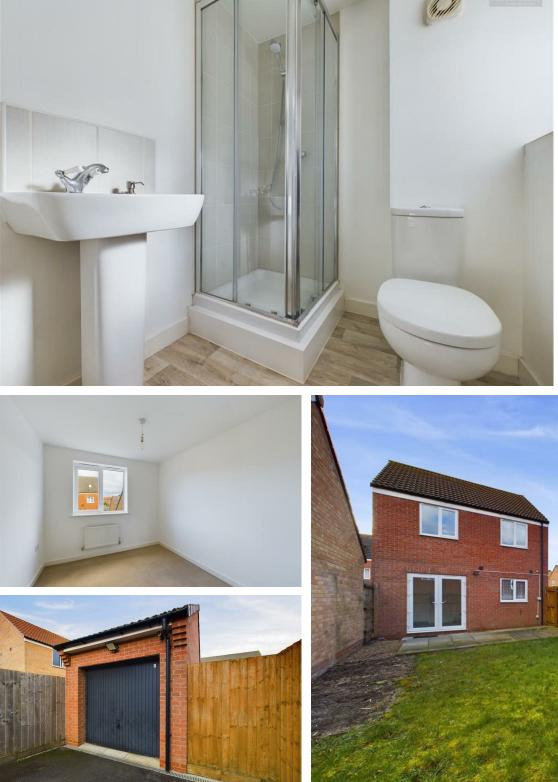

## Peterborough, PE2 8FZ

\*Offered For Sale with NO FORWARD CHAIN\* Welcome to this stunning and deceptively spacious detached property located on Orfeus Drive on the popular Cardea development in Peterborough. This spacious family home boasts open plan kitchen diner, living room, utility room, three bedrooms, and two bathrooms, providing ample space for comfortable living.

Situated in Cardea, just a short walk away from Morrisons and The Apple Cart, this home offers a peaceful retreat while still being conveniently close to all local amenities and public transport routes. The property's detached status ensures privacy and tranquility for its residents. Internally comprising of an entrance hallway, downstairs cloakroom, kitchen diner, utility room, and living room, whilst to the upstairs there are three bedrooms, with fitted wardrobes and en-suite shower room to the master. There is a further three piece family bathroom accessed from the landing area. To the rear there is a low maintenance garden, which is mainly laid to lawn with the addition of a patio area. With parking available for three vehicles, including a chiveway and a garage, you'll never have to worry about finding a spot for your car. This feature adds a great deal of convenience to your daily routine. This property is a perfect opportunity for those looking to settle into a serene neighbourhood with easy access to everything you need. Offered for sale with no forward chain, this home is ready and waiting for its new owners to move in and make it their own. Don't miss out on the chance to call this lovely house your

Entrance Hall 12'11"×6'9" Lounge 12'0"×12'9" WC 5'5"×3'1" Kitchen Diner 9'4"×17'10" Utility Room 5'4"×7'6" Landing 7'3"×7'1" Master Bedroom 10'2"×11'9" En-Suite To Master Bedroom 5'5"×5'10" Bedroom Two 9'3"×9'5"

**Bathroom** 7'3"×5'10"

Bedroom Three 9'6"×8'2"

**Garage** 19'5" × 9'8"

**EPC - B** 83/94

Tenure - Freehold

IMPORTANT LEGAL INFORMATION Construction: Standard

Accessibility / Adaptations: Wide Doorways Building safety: No Known planning considerations: None Flooded in the last 5 years: No Sources of flooding: n/a Flood defences: No Coastal erosion: No On a coalfield: No Impacted by the effect of other mining activity: No Conservation area: No Lease restrictions: No Listed building: No Permitted development: No Holiday home rental: No Restrictive covenant: No Business from property: No Property subletting: No Tree preservation order: No Other: No Right of way public: No Right of way private: No Registered easements: No Shared driveway: No Third party loft access: No Third party drain access: No Other: No Parking: Driveway Private, Garage Detached, Off Street Parking, Single Garage Solar Panels: No Water: Mains Electricity: Mains Supply Sewerage: Mains Heating: Gas Mains Internet connection: Fttp Internet Speed: up to 1800Mbps Mobile Coverage: EE - Great, O2 - Great, Three - Great, Vodafone - Great