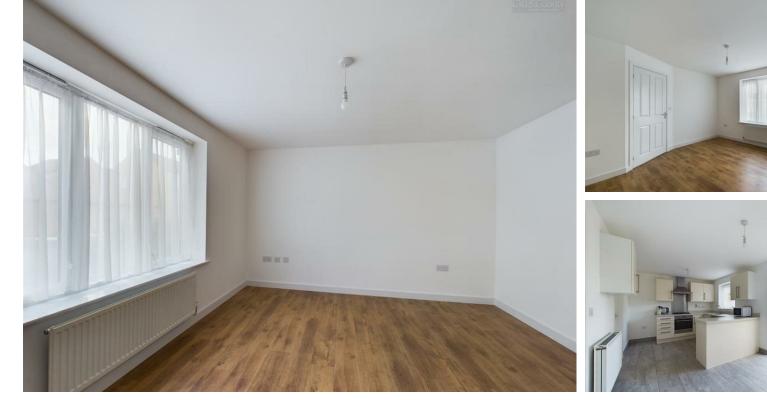

## Peterborough, PE2 8FZ

\*Offered For Sale with NO FORWARD CHAIN\* Welcome to this stunning and deceptively spacious detached property located on Orfeus Drive on the popular Cardea development in Peterborough. This spacious family home boasts open plan kitchen diner, living room, utility room, three bedrooms, and two bathrooms, providing ample space for comfortable living.

Situated in Cardea, just a short walk away from Morrisons and The Apple Cart, this home offers a peaceful retreat while still being conveniently close to all local amenities and public transport routes. The property's detached status ensures privacy and tranquility for its residents. Internally comprising of an entrance hallway, downstairs cloakroom, kitchen diner, utility room, and living room, whilst to the upstairs there are three bedrooms, with fitted wardrobes and en-suite shower room to the master. There is a further three piece family bathroom accessed from the landing area. To the rear there is a low maintenance garden, which is mainly laid to lawn with the addition of a patio area. With parking available for three vehicles, including a chiveway and a garage, you'll never have to worry about finding a spot for your car. This feature adds a great deal of convenience to your daily routine. This property is a perfect opportunity for those looking to settle into a serene neighbourhood with easy access to everything you need. Offered for sale with no forward chain, this home is ready and waiting for its new owners to move in and make it their own. Don't miss out on the chance to call this lovely house your

Entrance Hall 12'11"×6'9" Lounge 12'0"×12'9" WC 5'5"×3'1" Kitchen Diner 9'4"×17'10" Utility Room 5'4"×7'6" Landing 7'3"×7'1" Master Bedroom 10'2"×11'9" En-Suite To Master Bedroom 5'5"×5'10" Bedroom Two 9'3"×9'5"