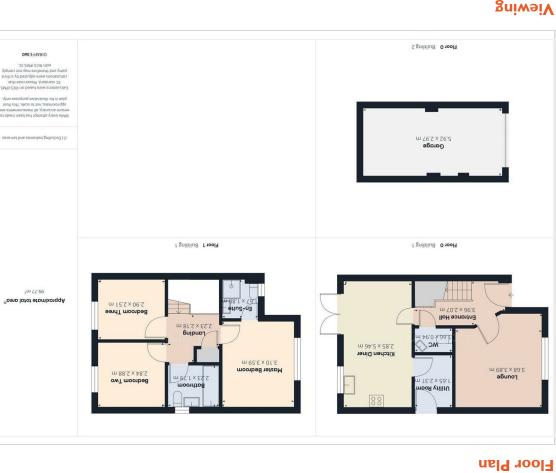

Entrance Hall 12'11"×6'9" Lounge 12'0"×12'9" WC 5'5"×3'1" Kitchen Diner 9'4"×17'10" Utility Room 5'4"×7'6" Landing 7'3"×7'1" Master Bedroom 10'2"×11'9" En-Suite To Master Bedroom 5'5"×5'10" Bedroom Two 9'3"×9'5"

**Bathroom** 7'3"×5'10"

Bedroom Three 9'6"×8'2"

**Garage** 19'5" × 9'8"

**EPC - B** 83/94

Tenure - Freehold

IMPORTANT LEGAL INFORMATION Construction: Standard

Accessibility / Adaptations: Wide Doorways Building safety: No Known planning considerations: None Flooded in the last 5 years: No Sources of flooding: n/a Flood defences: No Coastal erosion: No On a coalfield: No Impacted by the effect of other mining activity: No Conservation area: No Lease restrictions: No Listed building: No Permitted development: No Holiday home rental: No Restrictive covenant: No Business from property: No Property subletting: No Tree preservation order: No Other: No Right of way public: No Right of way private: No Registered easements: No Shared driveway: No Third party loft access: No Third party drain access: No Other: No Parking: Driveway Private, Garage Detached, Off Street Parking, Single Garage Solar Panels: No Water: Mains Electricity: Mains Supply Sewerage: Mains Heating: Gas Mains Internet connection: Fttp Internet Speed: up to 1800Mbps Mobile Coverage: EE - Great, O2 - Great, Three - Great, Vodafone - Great