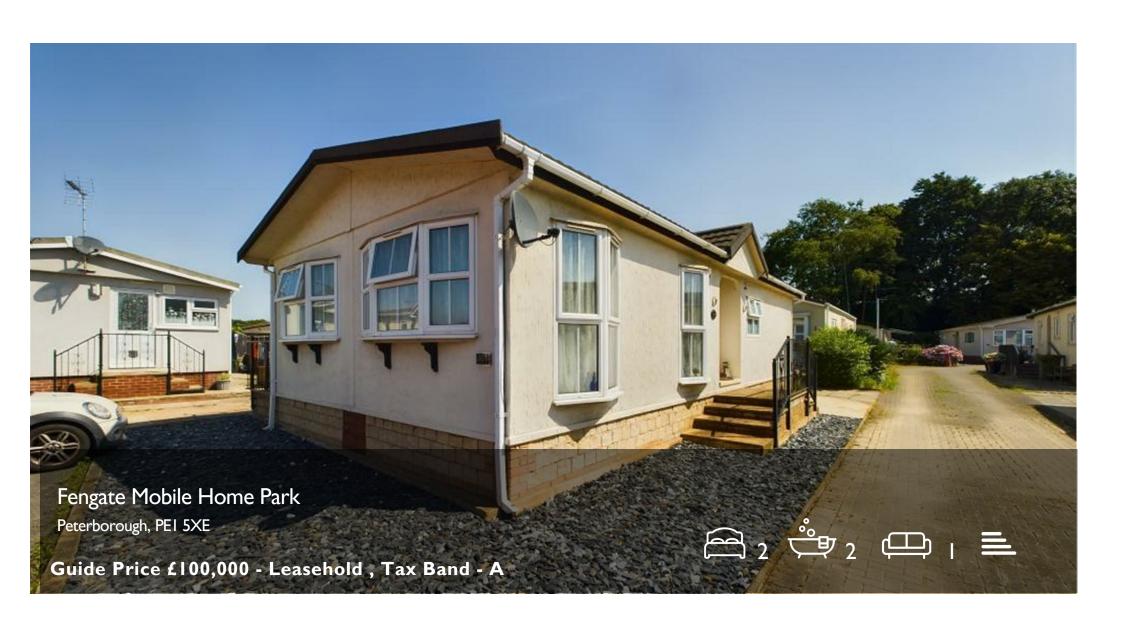

## **Fengate Mobile Home Park**

## Peterborough, PEI 5XE

\*\*\*GUIDE PRICE £100,000 - £120,000\*\*\* OVER 55's Fengate Mobile Home Park offers the perfect blend of comfort and convenience. This charming two-bedroom detached mobile home is ideal for downsizers seeking a well-connected yet peaceful living space. Located within walking distance of Peterborough Train Station, the property provides effortless access to transport links, local amenities, and city attractions. Whether you're looking for a serene retreat or a practical city home, this mobile home is a fantastic opportunity to enjoy the best of both worlds.

Nestled within the sought-after over 55's Fengate Mobile Home Park, this beautifully presented two-bedroom detached mobile home offers a perfect blend of comfort and modem living. The property welcomes you with an inviting entrance hall leading to a spacious lounge/diner, complete with elegant French doors that open to a private, low-maintenance garden. The contemporary kitchen boasts a sleek range of base and eye-level units with integrated appliances, ideal for effortless cooking and entertaining. The home features two generous double bedrooms, with the master benefiting from a stylish en-suite comprising a WC, a wash hand basin, and a cubicle shower. A separate family bathroom with a modern three-piece suite completes the accommodation. Externally, the property offers an enclosed rear garden with a large storage shed, while the front provides access to a gravelled driveway and convenient communal parking. Situated in a well-maintained and peaceful park setting, this home is perfect for those seeking a relaxed yet well-connected lifestyle in Peterborough.