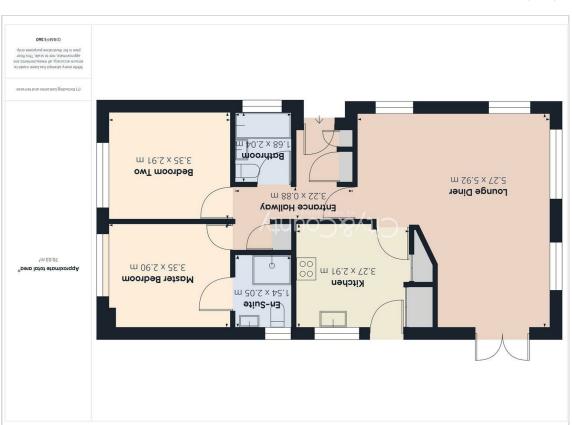

## Energy Efficiency Graph

Floor Plan

Entrance Hall 10'6" × 2'10"

Lounge Diner

Kitchen 10'8"×9'6'

10'11"×9'6"

**Master Bedroom** 

**En-Suite To Master Bedroom** 

**Bedroom Two** 10'11"×9'6"

**Bathroom** 

 $5'6" \times 6'8"$ **EPC** - Exempt

Tenure - Leasehold Site Fee - £128 per calendar month

IMPORTANT LEGAL INFORMATION

Construction: Mobile Home Accessibility / Adaptations: None

Building safety: No Known planning considerations: None