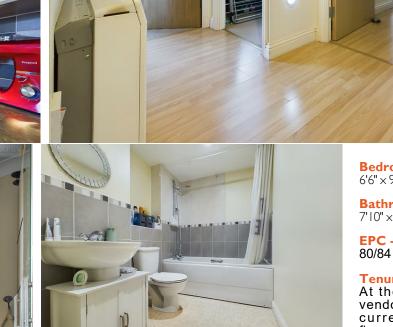

Briefly comprising, an entrance hall, a family bathroom that is fitted with a three-piece suite comprising, a WC, a wash hand basin, and a bath with a shower over. Two bedrooms, one double bedroom and one single bedroom. The kitchen is fitted with a range of matching base and eye level units with space for a washing machine and integrated goods such as, a dishwasher, a fridge/freezer, and oven with a four-ring electric hob with an extract over. Good sized lounge diner. To the rear, there is gated access to the allocated parking space. To the front is a large green space and public footpath leading to Peterborough City Centre. Please call today for a viewing!

**Entrance Hall** 9'3" × 11'6"

Living/Dining Room 18'4" × 17'8"

Kitchen 13'5" × 9'4"

**Master Bedroom** 11'6" × 9'5"

**Bedroom Two** 6'6" × 9'6"

**Bathroom** 7'10" × 5'8"

**EPC - C** 80/84