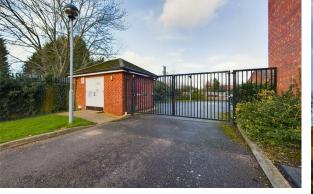

Briefly comprising, an entrance hall, a family bathroom that is fitted with a three-piece suite comprising, a WC, a wash hand basin, and a bath with a shower over. Two bedrooms, one double bedroom and one single bedroom. The kitchen is fitted with a range of matching base and eye level units with space for a washing machine and integrated goods such as, a dishwasher, a fridge/freezer, and oven with a four-ring electric hob with an extract over. Good sized lounge diner. To the rear, there is gated access to the allocated parking space. To the front is a large green space and public footpath leading to Peterborough City Centre. Please call today for a viewing!