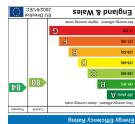

**Entrance Hall** 9'3" × 11'6"

Living/Dining Room 18'4" × 17'8"

Kitchen 13'5" × 9'4"

**Master Bedroom** 11'6" × 9'5"

**Bedroom Two** 6'6" × 9'6"

**Bathroom** 7'10" × 5'8"

**EPC - C** 80/84