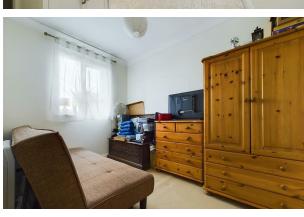

Briefly comprising, an entrance hall, a family bathroom that is fitted with a three-piece suite comprising, a WC, a wash hand basin, and a bath with a shower over. Two bedrooms, one double bedroom and one single bedroom. The kitchen is fitted with a range of matching base and eye level units with space for a washing machine and integrated goods such as, a dishwasher, a fridge/freezer, and oven with a four-ring electric hob with an extract over. Good sized lounge diner. To the rear, there is gated access to the allocated parking space. To the front is a large green space and public footpath leading to Peterborough City Centre. Please call today for a viewing!

**Entrance Hall** 9'3" × 11'6"

Living/Dining Room 18'4" × 17'8"

Kitchen 13'5" × 9'4"

**Master Bedroom** 11'6" × 9'5"

**Bedroom Two** 6'6" × 9'6"

**Bathroom** 7'10" × 5'8"

**EPC - C** 80/84