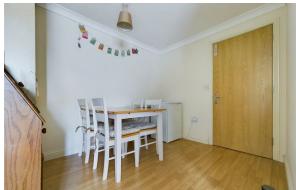

Briefly comprising, an entrance hall, a family bathroom that is fitted with a three-piece suite comprising, a WC, a wash hand basin, and a bath with a shower over. Two bedrooms, one double bedroom and one single bedroom. The kitchen is fitted with a range of matching base and eye level units with space for a washing machine and integrated goods such as, a dishwasher, a fridge/freezer, and oven with a four-ring electric hob with an extract over. Good sized lounge diner. To the rear, there is gated access to the allocated parking space. To the front is a large green space and public footpath leading to Peterborough City Centre. Please call today for a viewing!

**Entrance Hall** 9'3" × 11'6"

Living/Dining Room 18'4" × 17'8"

Kitchen 13'5" × 9'4"

**Master Bedroom** 11'6" × 9'5"

**Bedroom Two** 6'6" × 9'6"

**Bathroom** 7'10" × 5'8"

**EPC - C** 80/84