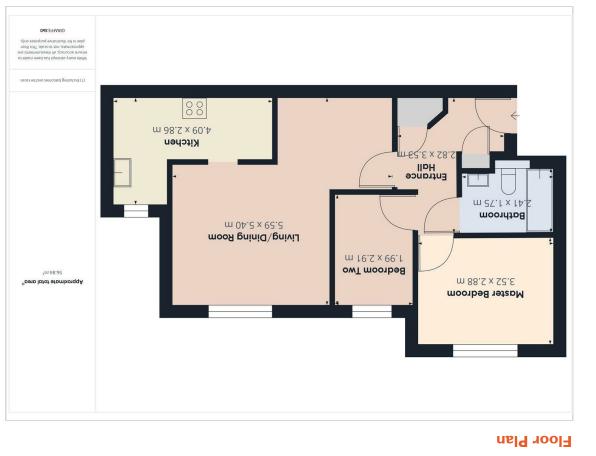

**Entrance Hall** 9'3" × 11'6"

Living/Dining Room 18'4" × 17'8"

Kitchen 13'5" × 9'4"

**Master Bedroom** 11'6" × 9'5"

**Bedroom Two** 6'6" × 9'6"

**Bathroom** 7'10" × 5'8"

**EPC - C** 80/84