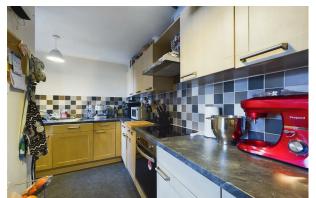

Briefly comprising, an entrance hall, a family bathroom that is fitted with a three-piece suite comprising, a WC, a wash hand basin, and a bath with a shower over. Two bedrooms, one double bedroom and one single bedroom. The kitchen is fitted with a range of matching base and eye level units with space for a washing machine and integrated goods such as, a dishwasher, a fridge/freezer, and oven with a four-ring electric hob with an extract over. Good sized lounge diner. To the rear, there is gated access to the allocated parking space. To the front is a large green space and public footpath leading to Peterborough City Centre. Please call today for a viewing!