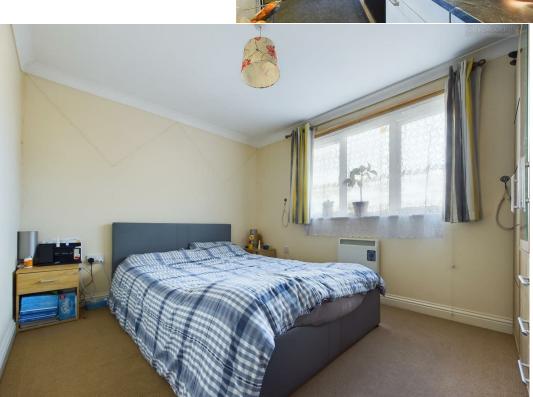

Briefly comprising, an entrance hall, a family bathroom that is fitted with a three-piece suite comprising, a WC, a wash hand basin, and a bath with a shower over. Two bedrooms, one double bedroom and one single bedroom. The kitchen is fitted with a range of matching base and eye level units with space for a washing machine and integrated goods such as, a dishwasher, a fridge/freezer, and oven with a four-ring electric hob with an extract over. Good sized lounge diner. To the rear, there is gated access to the allocated parking space. To the front is a large green space and public footpath leading to Peterborough City Centre. Please call today for a viewing!

**Entrance Hall** 9'3" × 11'6"

Living/Dining Room 18'4" × 17'8"

Kitchen 13'5" × 9'4"

**Master Bedroom** 11'6" × 9'5"

**Bedroom Two** 6'6" × 9'6"

**Bathroom** 7'10" × 5'8"

**EPC - C** 80/84