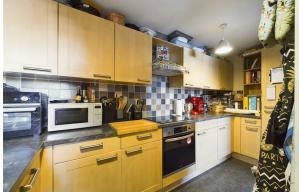

Briefly comprising, an entrance hall, a family bathroom that is fitted with a three-piece suite comprising, a WC, a wash hand basin, and a bath with a shower over. Two bedrooms, one double bedroom and one single bedroom. The kitchen is fitted with a range of matching base and eye level units with space for a washing machine and integrated goods such as, a dishwasher, a fridge/freezer, and oven with a four-ring electric hob with an extract over. Good sized lounge diner. To the rear, there is gated access to the allocated parking space. To the front is a large green space and public footpath leading to Peterborough City Centre. Please call today for a viewing!