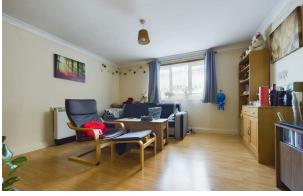

Briefly comprising, an entrance hall, a family bathroom that is fitted with a three-piece suite comprising, a WC, a wash hand basin, and a bath with a shower over. Two bedrooms, one double bedroom and one single bedroom. The kitchen is fitted with a range of matching base and eye level units with space for a washing machine and integrated goods such as, a dishwasher, a fridge/freezer, and oven with a four-ring electric hob with an extract over. Good sized lounge diner. To the rear, there is gated access to the allocated parking space. To the front is a large green space and public footpath leading to Peterborough City Centre. Please call today for a viewing!

**Entrance Hall** 9'3" × 11'6"

Living/Dining Room 18'4" × 17'8"

Kitchen 13'5" × 9'4"

**Master Bedroom** 11'6" × 9'5"

**Bedroom Two** 6'6" × 9'6"

**Bathroom** 7'10" × 5'8"

**EPC - C** 80/84