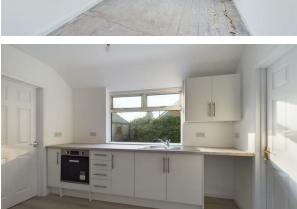

**Entrance Hall** 

14'1" × 3'1"

**Living Room** 13'3" × 11'3"

Dining Room 8'0" × 11'2"

Kitchen

6'2"×11'1"

**Storage Cupboard** 2'10" × 5'9"

Master Bedroom

11'8" × 10'9"

**Bedroom Two** 9'10" × 10'9"

Bathroom

7'6" × 5'3"

**WC** 5'9" × 2'9"

**Lean To** 4'8" × 10'1"

**EPC - F** 22/85

Tenure - Freehold