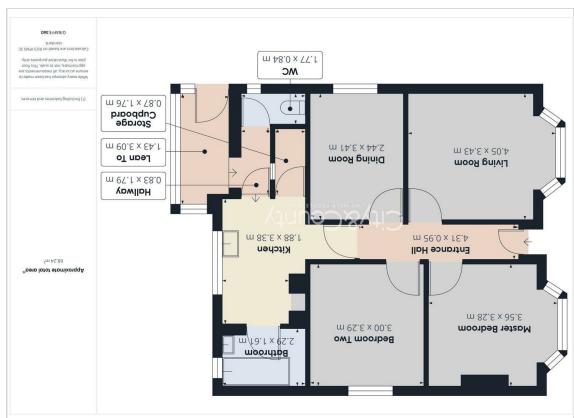

## **gniwəiV**

Floor Plan

**Entrance Hall** 

14'1" × 3'1"

**Living Room** 13'3" × 11'3"

Dining Room 8'0" × 11'2"

Kitchen

6'2"×11'1"

**Storage Cupboard** 2'10" × 5'9"

Master Bedroom

11'8" × 10'9"

**Bedroom Two** 9'10" × 10'9"

Bathroom

7'6" × 5'3"

**WC** 5'9" × 2'9"

**Lean To** 4'8" × 10'1"

**EPC - F** 22/85

Tenure - Freehold