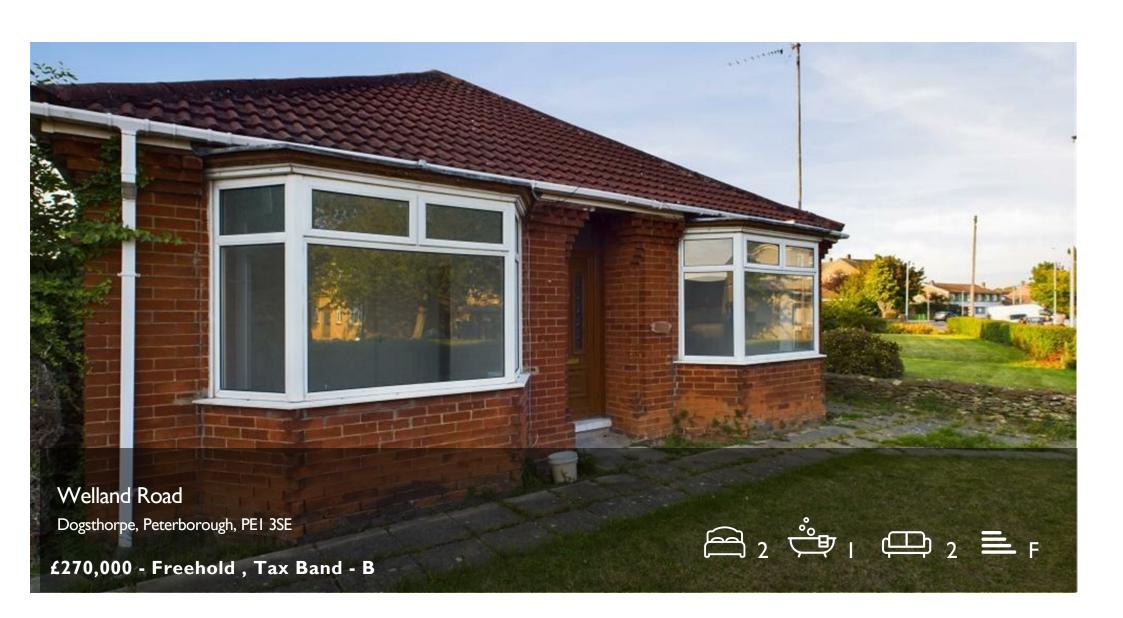

## **Welland Road**

## Dogsthorpe, Peterborough, PEI 3SE

Sitting on a sizeable plot on Welland Road of Dogsthorpe, Peterborough, this detached bungalow offers a perfect blend of comfort and potential. Boasting two reception rooms, two cosy bedrooms, and a well-appointed bathroom, and separate toilet this property is ideal for those seeking a peaceful retreat.