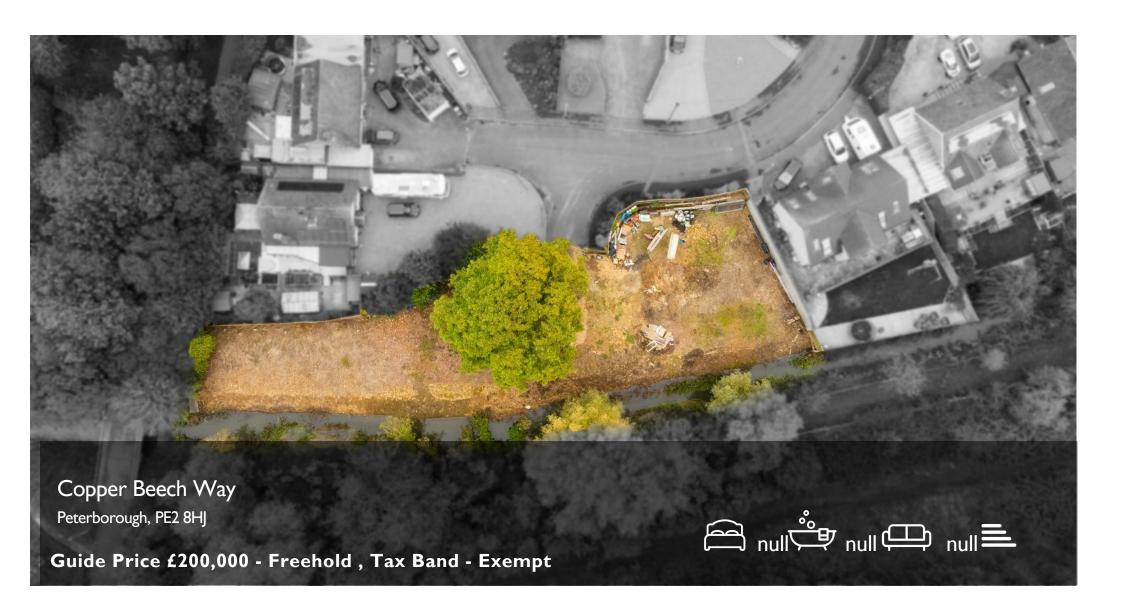

## **Copper Beech Way**

## Peterborough, PE2 8HJ

\*\*\*GUIDE PRICE £200,000 -£250,000\*\*\*

Prime Development Opportunity in Stanground Village

Presenting an exceptional investment opportunity on Copper Beech Way in the charming village of Stanground, this west-facing site includes two parcels of land with full residential planning permission for a bespoke dwelling and the potential for future development. Nestled in a peaceful cul-de-sac setting with scenic church views, this site is ideal for developers or buyers seeking a selfbuild project with extensive gardens.

One parcel already benefits from full planning approval, while the second offers significant potential, making this a versatile investment for both short-term and long-term gains. With mains services conveniently connected and local amenities just a stone's throw away, it's perfectly positioned within easy access to transport links and waterside pathways. This is an outstanding chance to create a custom home in a sought-after village location.