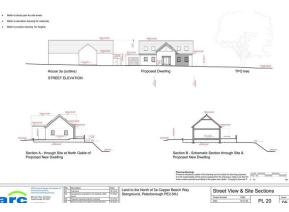

## Peterborough, PE2 8HJ

\*\*\*GUIDE PRICE £200,000 -£250,000\*\*\*

Prime Development Opportunity in Stanground Village

Presenting an exceptional investment opportunity on Copper Beech Way in the charming village of Stanground, this west-facing site includes two parcels of land with full residential planning permission for a bespoke dwelling and the potential for future development. Nestled in a peaceful cul-de-sac setting with scenic church views, this site is ideal for developers or buyers seeking a selfbuild project with extensive gardens.

One parcel already benefits from full planning approval, while the second offers significant potential, making this a versatile investment for both short-term and long-term gains. With mains services conveniently connected and local amenities just a stone's throw away, it's perfectly positioned within easy access to transport links and waterside pathways. This is an outstanding chance to create a custom home in a sought-after village location.