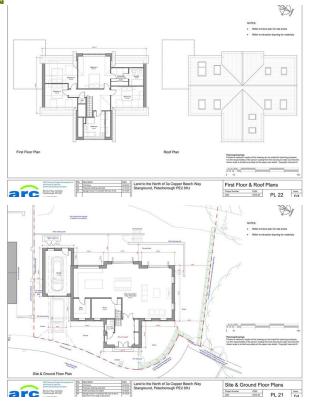

## Peterborough, PE2 8HJ

\*\*\*GUIDE PRICE £200,000 -£250,000\*\*\*

Prime Development Opportunity in Stanground Village

Presenting an exceptional investment opportunity on Copper Beech Way in the charming village of Stanground, this west-facing site includes two parcels of land with full residential planning permission for a bespoke dwelling and the potential for future development. Nestled in a peaceful cul-de-sac setting with scenic church views, this site is ideal for developers or buyers seeking a selfbuild project with extensive gardens.

One parcel already benefits from full planning approval, while the second offers significant potential, making this a versatile investment for both short-term and long-term gains. With mains services conveniently connected and local amenities just a stone's throw away, it's perfectly positioned within easy access to transport links and waterside pathways. This is an outstanding chance to create a custom home in a sought-after village location.