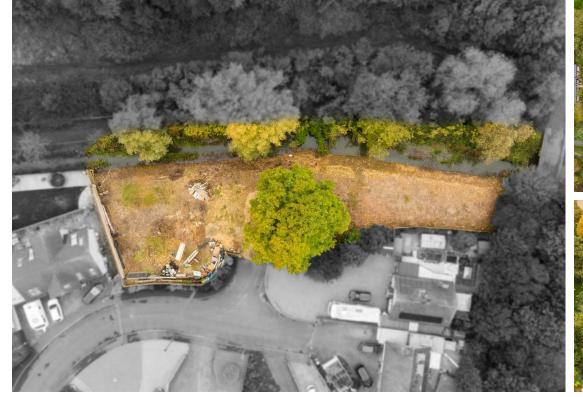

## Peterborough, PE2 8HJ

\*\*\*GUIDE PRICE £200,000 -£250,000\*\*\*

Prime Development Opportunity in Stanground Village

Presenting an exceptional investment opportunity on Copper Beech Way in the charming village of Stanground, this west-facing site includes two parcels of land with full residential planning permission for a bespoke dwelling and the potential for future development. Nestled in a peaceful cul-de-sac setting with scenic church views, this site is ideal for developers or buyers seeking a selfbuild project with extensive gardens.

One parcel already benefits from full planning approval, while the second offers significant potential, making this a versatile investment for both short-term and long-term gains. With mains services conveniently connected and local amenities just a stone's throw away, it's perfectly positioned within easy access to transport links and waterside pathways. This is an outstanding chance to create a custom home in a sought-after village location.