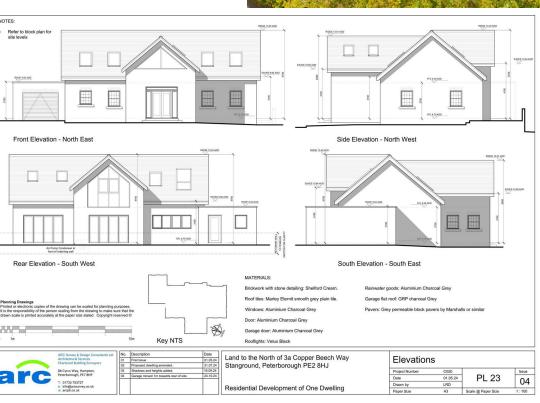

## Peterborough, PE2 8HJ

\*\*\*GUIDE PRICE £200,000 -£250,000\*\*\*

Prime Development Opportunity in Stanground Village

Presenting an exceptional investment opportunity on Copper Beech Way in the charming village of Stanground, this west-facing site includes two parcels of land with full residential planning permission for a bespoke dwelling and the potential for future development. Nestled in a peaceful cul-de-sac setting with scenic church views, this site is ideal for developers or buyers seeking a selfbuild project with extensive gardens.

One parcel already benefits from full planning approval, while the second offers significant potential, making this a versatile investment for both short-term and long-term gains. With mains services conveniently connected and local amenities just a stone's throw away, it's perfectly positioned within easy access to transport links and waterside pathways. This is an outstanding chance to create a custom home in a sought-after village location.

For those looking to capitalize on a unique site with considerable potential, this Copper Beech Way land is ready to bring your vision to life. Please see link to Peterborough planning portal: https://planpa.peterborough.gov.uk/onlineapplications/applicationDetails.do? keyVal=SK3TEXMLIY700&activeTab=summ;