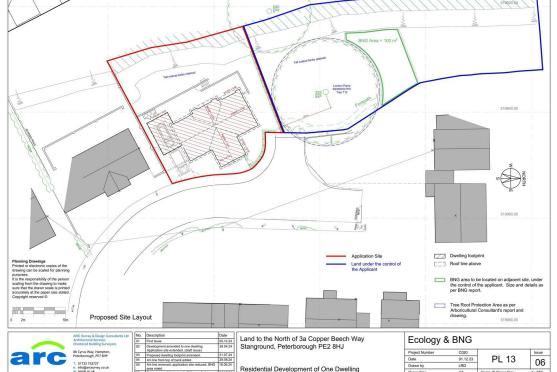

## Peterborough, PE2 8HJ

\*\*\*GUIDE PRICE £200,000 -£250,000\*\*\*

Prime Development Opportunity in Stanground Village

Presenting an exceptional investment opportunity on Copper Beech Way in the charming village of Stanground, this west-facing site includes two parcels of land with full residential planning permission for a bespoke dwelling and the potential for future development. Nestled in a peaceful cul-de-sac setting with scenic church views, this site is ideal for developers or buyers seeking a selfbuild project with extensive gardens.

One parcel already benefits from full planning approval, while the second offers significant potential, making this a versatile investment for both short-term and long-term gains. With mains services conveniently connected and local amenities just a stone's throw away, it's perfectly positioned within easy access to transport links and waterside pathways. This is an outstanding chance to create a custom home in a sought-after village location.

For those looking to capitalize on a unique site with considerable potential, this Copper Beech Way land is ready to bring your vision to life. Please see link to Peterborough planning portal: https://planpa.peterborough.gov.uk/onlineapplications/applicationDetails.do? keyVal=SK3TEXMLIY700&activeTab=summ;

Property Reference: 24/01232/FUL

Please find below a link to a property previously marketed by City & County,

providing a reference for the type and quality of homes developed on this land and within the surrounding area: https://www.rightmove.co.uk/houseprices/details/england-63423019-