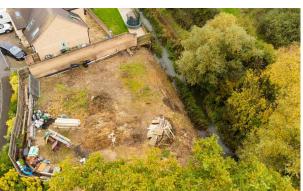

## Peterborough, PE2 8HJ

\*\*\*GUIDE PRICE £200,000 -£250,000\*\*\*

Prime Development Opportunity in Stanground Village

Presenting an exceptional investment opportunity on Copper Beech Way in the charming village of Stanground, this west-facing site includes two parcels of land with full residential planning permission for a bespoke dwelling and the potential for future development. Nestled in a peaceful cul-de-sac setting with scenic church views, this site is ideal for developers or buyers seeking a selfbuild project with extensive gardens.

One parcel already benefits from full planning approval, while the second offers significant potential, making this a versatile investment for both short-term and long-term gains. With mains services conveniently connected and local amenities just a stone's throw away, it's perfectly positioned within easy access to transport links and waterside pathways. This is an outstanding chance to create a custom home in a sought-after village location.