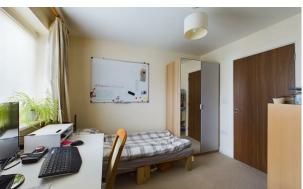

**Living Room** 9'9" × 17'6"

**Lounge/Kitchen/Dining Area** 26'2" × 10'4"

Balcony

3'10"×19'3"

Second Floor Landing | 11'9" × 7'5"

Master Bedroom

12'2"×9'11"

**En-Suite To Master Bedroom** 6'5" × 7'5"