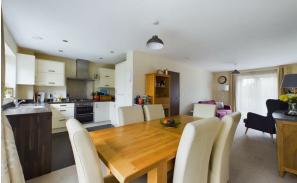

## Peterborough, PE2 8NS

Located in the charming Hawksbill Way in Peterborough, this end of terrace townhouse is a true gem waiting to be discovered. Boasting two reception rooms, three bedrooms, and three bathrooms, this property offers ample space for comfortable living. Step inside to find an eco-friendly home designed to impress. The open plan lounge, kitchen, and dining space is perfect for entertaining guests or simply relaxing with your loved ones. Imagine sipping your morning coffee on the balcony, overlooking the front of the property and soaking in the peaceful surroundings. Each of the three bedrooms comes with its own en-suite, providing privacy and convenience for all residents. The private and enclosed rear garden is ideal for enjoying some outdoor time or hosting summer barbecues with friends and family. Outside to the front of the property there is a driveway to the side, providing off road parking two cars. Conveniently located within walking distance to Peterborough city centre, this townhouse offers the perfect blend of tranquillity and urban living. Don't miss out on the opportunity to make this charming property your new home.

**Living Room** 9'9" × 17'6"

**Lounge/Kitchen/Dining Area** 26'2" × 10'4"

Balcony

3'10"×19'3"

Second Floor Landing | 11'9" × 7'5"

Master Bedroom

12'2"×9'11"

**En-Suite To Master Bedroom** 6'5" × 7'5"