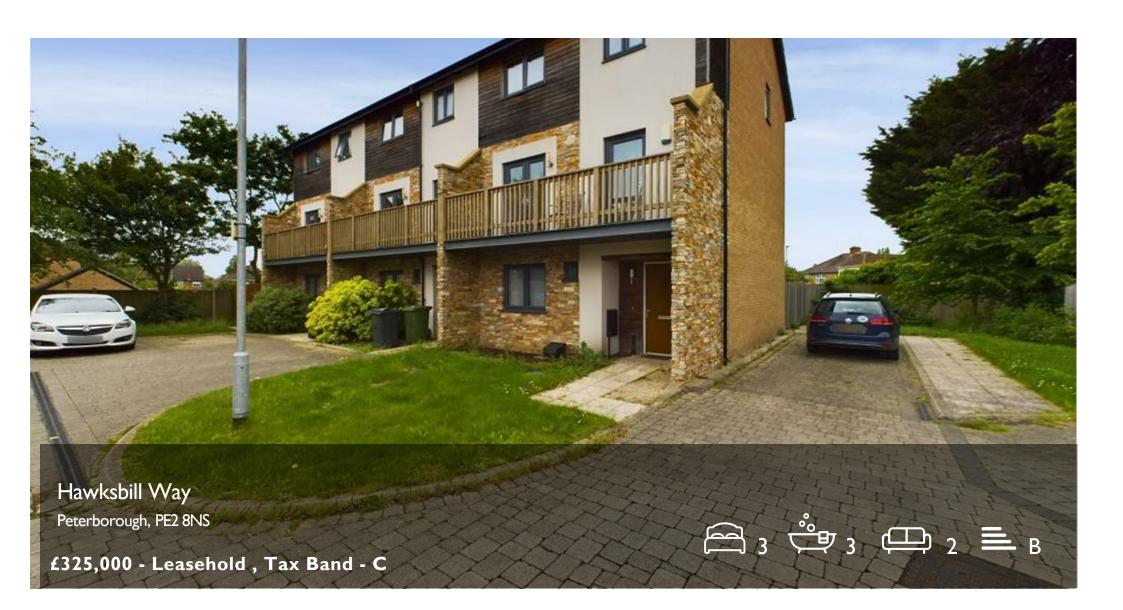

## Hawksbill Way

## Peterborough, PE2 8NS

Located in the charming Hawksbill Way in Peterborough, this end of terrace townhouse is a true gem waiting to be discovered. Boasting two reception rooms, three bedrooms, and three bathrooms, this property offers ample space for comfortable living. Step inside to find an eco-friendly home designed to impress. The open plan lounge, kitchen, and dining space is perfect for entertaining guests or simply relaxing with your loved ones. Imagine sipping your morning coffee on the balcony, overlooking the front of the property and soaking in the peaceful surroundings. Each of the three bedrooms comes with its own en-suite, providing privacy and convenience for all residents. The private and enclosed rear garden is ideal for enjoying some outdoor time or hosting summer barbecues with friends and family. Outside to the front of the property there is a driveway to the side, providing off road parking two cars. Conveniently located within walking distance to Peterborough city centre, this townhouse offers the perfect blend of tranquillity and urban living. Don't miss out on the opportunity to make this charming property your new home.