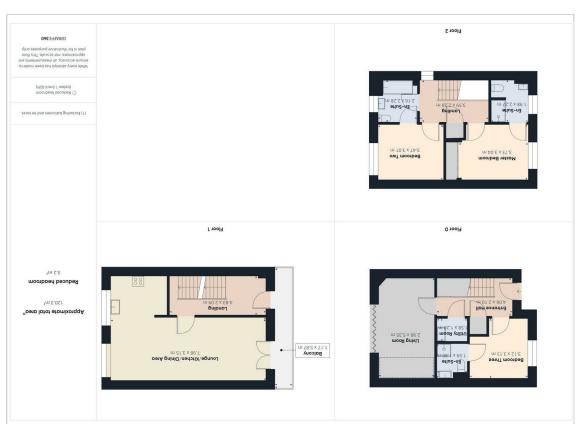

**Entrance Hall** 

 $13'3" \times 6'10"$ 

**Bedroom Three** 

 $10'2" \times 10'3"$ 

**En-Suite To Bedroom Three** 5'2" × 5'10"

32 X310

**Utility Room** 

5'2" × 3'11"

**Living Room** 9'9" × 17'6"

**Lounge/Kitchen/Dining Area** 26'2" × 10'4"

Balcony

3'10"×19'3"

Second Floor Landing | 11'9" × 7'5"

Master Bedroom

12'2"×9'11"

**En-Suite To Master Bedroom** 6'5" × 7'5"

\_ . \_

**Bedroom Two** 11'4" × 9'10"

**En-Suite To Bedroom Two** 7'1"×7'5"

EPC - B

88/96

**Tenure - Freehold** 

There is a community Green Space Charge payable, current figure is £25.53 per annum.

IMPORTANT LEGAL INFORMATION
AWAITING CONFIRMATION