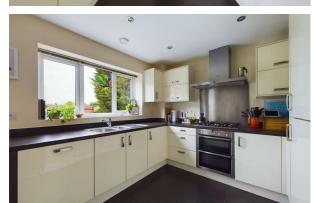

## Peterborough, PE2 8NS

Located in the charming Hawksbill Way in Peterborough, this end of terrace townhouse is a true gem waiting to be discovered. Boasting two reception rooms, three bedrooms, and three bathrooms, this property offers ample space for comfortable living. Step inside to find an eco-friendly home designed to impress. The open plan lounge, kitchen, and dining space is perfect for entertaining guests or simply relaxing with your loved ones. Imagine sipping your morning coffee on the balcony, overlooking the front of the property and soaking in the peaceful surroundings. Each of the three bedrooms comes with its own en-suite, providing privacy and convenience for all residents. The private and enclosed rear garden is ideal for enjoying some outdoor time or hosting summer barbecues with friends and family. Outside to the front of the property there is a driveway to the side, providing off road parking two cars. Conveniently located within walking distance to Peterborough city centre, this townhouse offers the perfect blend of tranquillity and urban living. Don't miss out on the opportunity to make this charming property your new home.