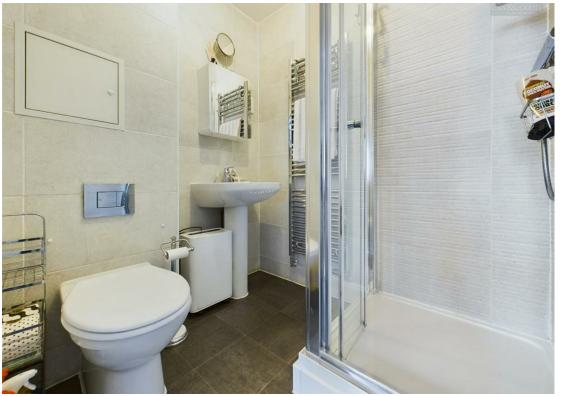

**Entrance Hall** 

 $13'3" \times 6'10"$ 

**Bedroom Three** 

 $10'2" \times 10'3"$ 

**En-Suite To Bedroom Three** 5'2" × 5'10"

32 X310

**Utility Room** 

5'2" × 3'11"