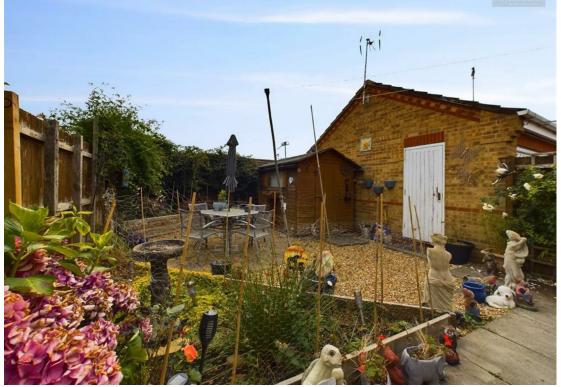

Step into the welcoming entrance hall, where you'll find two handy storage cupboards, ideal for keeping your home neat and organized. The bungalow features two well-proportioned bedrooms, with the master bedroom offering the added convenience of a built-in wardrobe. The three-piece bathroom is thoughtfully designed, complete with a bath and shower overhead, W/C, and wash hand basin. The heart of the home is the spacious living/dining room, where French doors open directly onto the private rear garden, seamlessly blending indoor and outdoor living. The separate kitchen is practical and wellequipped, with ample space for a washing machine, cooker, hob, and sink, along with a side door for easy access. The fully enclosed rear garden is low maintenance, providing a serene space to relax and unwind. Side access leads to the detached single garage, offering additional storage or parking options. The front of the property boasts off-road parking for at least two cars, with block paving adding to the home's attractive curb appeal.