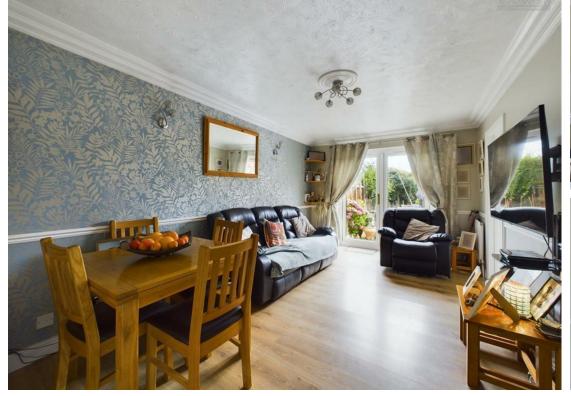

Step into the welcoming entrance hall, where you'll find two handy storage cupboards, ideal for keeping your home neat and organized. The bungalow features two well-proportioned bedrooms, with the master bedroom offering the added convenience of a built-in wardrobe. The three-piece bathroom is thoughtfully designed, complete with a bath and shower overhead, W/C, and wash hand basin. The heart of the home is the spacious living/dining room, where French doors open directly onto the private rear garden, seamlessly blending indoor and outdoor living. The separate kitchen is practical and wellequipped, with ample space for a washing machine, cooker, hob, and sink, along with a side door for easy access. The fully enclosed rear garden is low maintenance, providing a serene space to relax and unwind. Side access leads to the detached single garage, offering additional storage or parking options. The front of the property boasts off-road parking for at least two cars, with block paving adding to the home's attractive curb appeal.