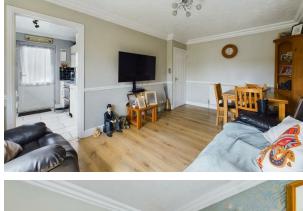

Step into the welcoming entrance hall, where you'll find two handy storage cupboards, ideal for keeping your home neat and organized. The bungalow features two well-proportioned bedrooms, with the master bedroom offering the added convenience of a built-in wardrobe. The three-piece bathroom is thoughtfully designed, complete with a bath and shower overhead, W/C, and wash hand basin. The heart of the home is the spacious living/dining room, where French doors open directly onto the private rear garden, seamlessly blending indoor and outdoor living. The separate kitchen is practical and wellequipped, with ample space for a washing machine, cooker, hob, and sink, along with a side door for easy access. The fully enclosed rear garden is low maintenance, providing a serene space to relax and unwind. Side access leads to the detached single garage, offering additional storage or parking options. The front of the property boasts off-road parking for at least two cars, with block paving adding to the home's attractive curb appeal.