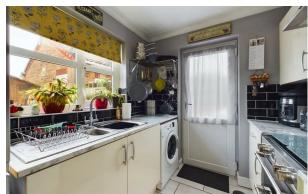

Step into the welcoming entrance hall, where you'll find two handy storage cupboards, ideal for keeping your home neat and organized. The bungalow features two well-proportioned bedrooms, with the master bedroom offering the added convenience of a built-in wardrobe. The three-piece bathroom is thoughtfully designed, complete with a bath and shower overhead, W/C, and wash hand basin. The heart of the home is the spacious living/dining room, where French doors open directly onto the private rear garden, seamlessly blending indoor and outdoor living. The separate kitchen is practical and wellequipped, with ample space for a washing machine, cooker, hob, and sink, along with a side door for easy access. The fully enclosed rear garden is low maintenance, providing a serene space to relax and unwind. Side access leads to the detached single garage, offering additional storage or parking options. The front of the property boasts off-road parking for at least two cars, with block paving adding to the home's attractive curb appeal.