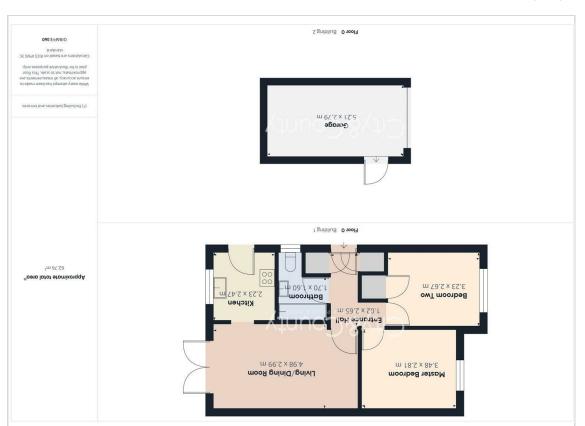

## **gniwaiV**

Floor Plan

Entrance Hall 3'4" × 8'8"

Living/Dining Room

**Kitchen** 7'3" × 8'1'

**Bedroom Two** 10'7" × 8'9"

**Bathroom** 5'6" × 5'2"

**Garage** 17'1" × 9'1"

72/89

Tenure - Freehold