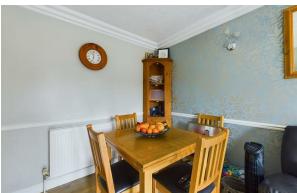

Step into the welcoming entrance hall, where you'll find two handy storage cupboards, ideal for keeping your home neat and organized. The bungalow features two well-proportioned bedrooms, with the master bedroom offering the added convenience of a built-in wardrobe. The three-piece bathroom is thoughtfully designed, complete with a bath and shower overhead, W/C, and wash hand basin. The heart of the home is the spacious living/dining room, where French doors open directly onto the private rear garden, seamlessly blending indoor and outdoor living. The separate kitchen is practical and wellequipped, with ample space for a washing machine, cooker, hob, and sink, along with a side door for easy access. The fully enclosed rear garden is low maintenance, providing a serene space to relax and unwind. Side access leads to the detached single garage, offering additional storage or parking options. The front of the property boasts off-road parking for at least two cars, with block paving adding to the home's attractive curb appeal.