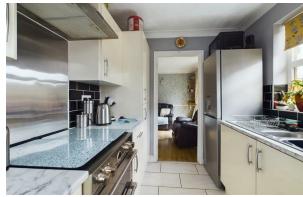

Step into the welcoming entrance hall, where you'll find two handy storage cupboards, ideal for keeping your home neat and organized. The bungalow features two well-proportioned bedrooms, with the master bedroom offering the added convenience of a built-in wardrobe. The three-piece bathroom is thoughtfully designed, complete with a bath and shower overhead, W/C, and wash hand basin. The heart of the home is the spacious living/dining room, where French doors open directly onto the private rear garden, seamlessly blending indoor and outdoor living. The separate kitchen is practical and wellequipped, with ample space for a washing machine, cooker, hob, and sink, along with a side door for easy access. The fully enclosed rear garden is low maintenance, providing a serene space to relax and unwind. Side access leads to the detached single garage, offering additional storage or parking options. The front of the property boasts off-road parking for at least two cars, with block paving adding to the home's attractive curb appeal.