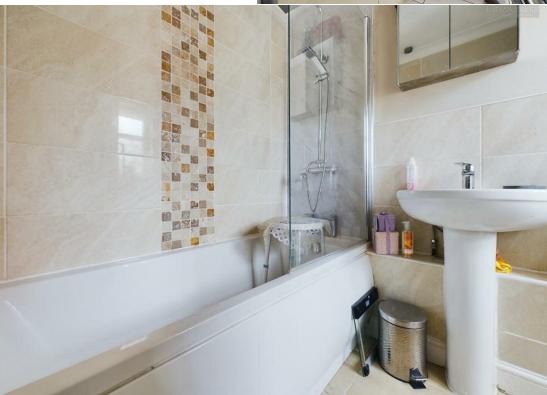

Step into the welcoming entrance hall, where you'll find two handy storage cupboards, ideal for keeping your home neat and organized. The bungalow features two well-proportioned bedrooms, with the master bedroom offering the added convenience of a built-in wardrobe. The three-piece bathroom is thoughtfully designed, complete with a bath and shower overhead, W/C, and wash hand basin. The heart of the home is the spacious living/dining room, where French doors open directly onto the private rear garden, seamlessly blending indoor and outdoor living. The separate kitchen is practical and wellequipped, with ample space for a washing machine, cooker, hob, and sink, along with a side door for easy access. The fully enclosed rear garden is low maintenance, providing a serene space to relax and unwind. Side access leads to the detached single garage, offering additional storage or parking options. The front of the property boasts off-road parking for at least two cars, with block paving adding to the home's attractive curb appeal.