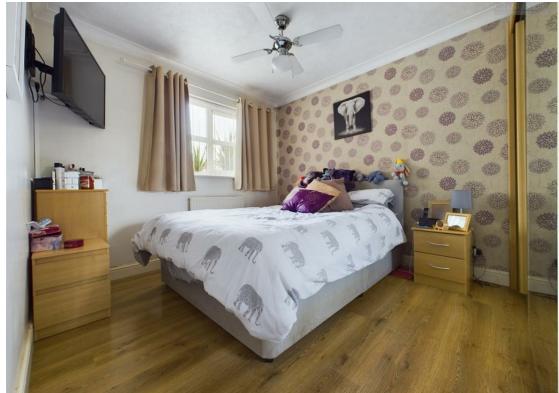

Step into the welcoming entrance hall, where you'll find two handy storage cupboards, ideal for keeping your home neat and organized. The bungalow features two well-proportioned bedrooms, with the master bedroom offering the added convenience of a built-in wardrobe. The three-piece bathroom is thoughtfully designed, complete with a bath and shower overhead, W/C, and wash hand basin. The heart of the home is the spacious living/dining room, where French doors open directly onto the private rear garden, seamlessly blending indoor and outdoor living. The separate kitchen is practical and wellequipped, with ample space for a washing machine, cooker, hob, and sink, along with a side door for easy access. The fully enclosed rear garden is low maintenance, providing a serene space to relax and unwind. Side access leads to the detached single garage, offering additional storage or parking options. The front of the property boasts off-road parking for at least two cars, with block paving adding to the home's attractive curb appeal.