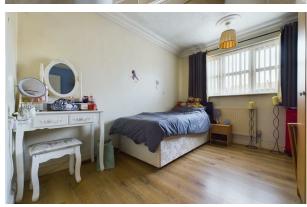

Step into the welcoming entrance hall, where you'll find two handy storage cupboards, ideal for keeping your home neat and organized. The bungalow features two well-proportioned bedrooms, with the master bedroom offering the added convenience of a built-in wardrobe. The three-piece bathroom is thoughtfully designed, complete with a bath and shower overhead, W/C, and wash hand basin. The heart of the home is the spacious living/dining room, where French doors open directly onto the private rear garden, seamlessly blending indoor and outdoor living. The separate kitchen is practical and wellequipped, with ample space for a washing machine, cooker, hob, and sink, along with a side door for easy access. The fully enclosed rear garden is low maintenance, providing a serene space to relax and unwind. Side access leads to the detached single garage, offering additional storage or parking options. The front of the property boasts off-road parking for at least two cars, with block paving adding to the home's attractive curb appeal.