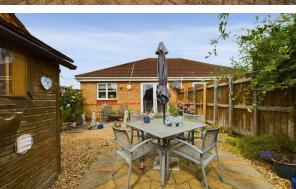

Step into the welcoming entrance hall, where you'll find two handy storage cupboards, ideal for keeping your home neat and organized. The bungalow features two well-proportioned bedrooms, with the master bedroom offering the added convenience of a built-in wardrobe. The three-piece bathroom is thoughtfully designed, complete with a bath and shower overhead, W/C, and wash hand basin. The heart of the home is the spacious living/dining room, where French doors open directly onto the private rear garden, seamlessly blending indoor and outdoor living. The separate kitchen is practical and wellequipped, with ample space for a washing machine, cooker, hob, and sink, along with a side door for easy access. The fully enclosed rear garden is low maintenance, providing a serene space to relax and unwind. Side access leads to the detached single garage, offering additional storage or parking options. The front of the property boasts off-road parking for at least two cars, with block paving adding to the home's attractive curb appeal.