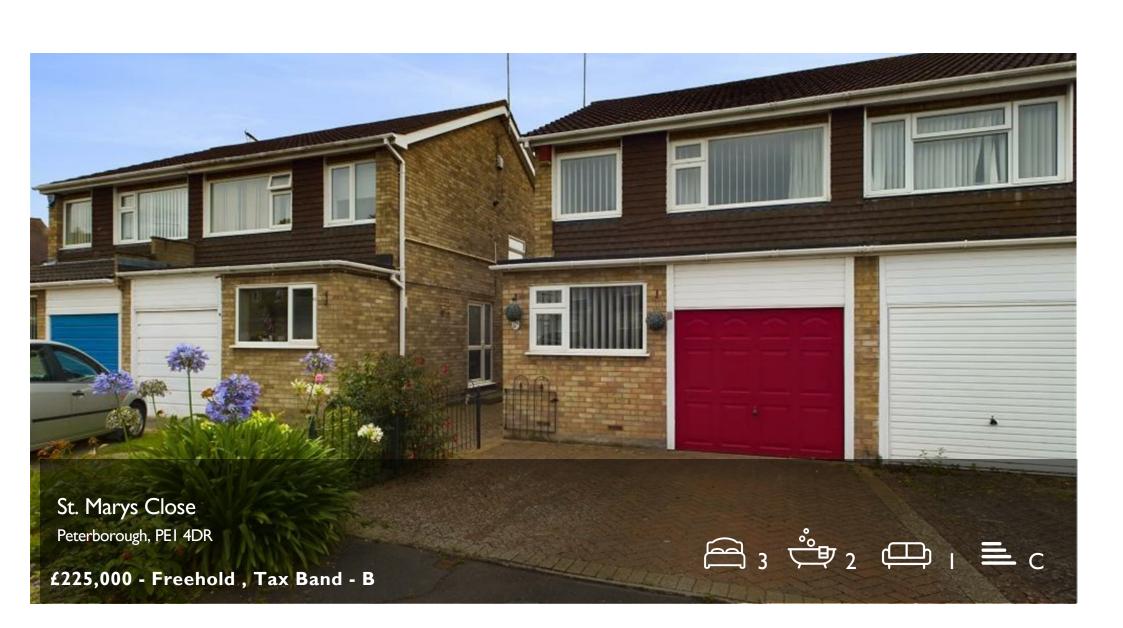

## St. Marys Close

## Peterborough, PEI 4DR

Nestled in the charming St. Marys Close, Peterborough, this delightful semi-detached house offers a perfect blend of comfort and convenience. Boasting one reception room, three bedrooms, a downstairs shower room and an upstairs family bathroom, this property is ideal for both first-time buyers and families alike.

One of the standout features of this lovely home is the parking space available for two vehicles, including an integral garage and a driveway for one car. The private enclosed rear garden provides a tranquil retreat, perfect for relaxing or entertaining guests. Conveniently located in a private cul-desac in Peterborough city centre, this property offers easy access to all amenities. Within walking distance, you'll find the city centre, train station, central parking, and schools, making daily life a breeze.

With no forward chain, this property presents a fantastic opportunity to settle into a comfortable and well-connected home in the heart of Peterborough. Don't miss out on the chance to make this wonderful property your own!