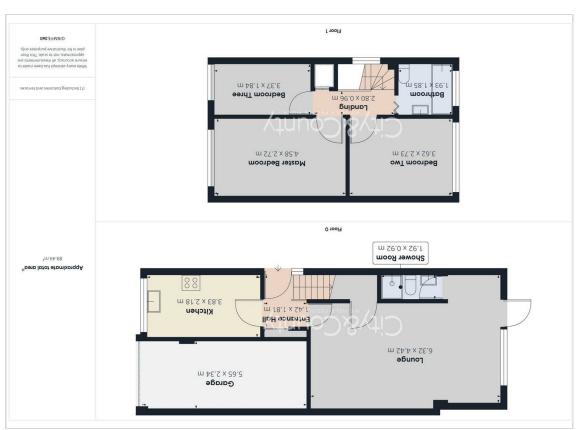

## **gniwaiV**

Floor Plan

Entrance Hall 4'7" × 5'11"

Kitchen

|2'6" × 7'|" **Lounge** 

20'8" × 14'6"

**Shower Room** 6'3" × 3'0"

Landing

9'2" × 3'1"

Master Bedroom

15'0"×8'11"

Bedroom Two

||'|0"×8'||" **Bathroom** 

6'3" × 6'0"

Bedroom Three

 $11'0"\times6'0"$ 

**EPC - C** 69/84

Tenure - Freehold