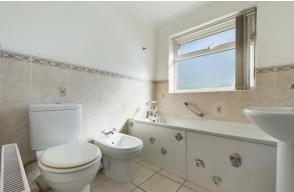

Entrance Hall 4'7" × 5'11"

Kitchen

|2'6" × 7'|" **Lounge** 

20'8" × 14'6"

**Shower Room** 6'3" × 3'0"

Landing

9'2" × 3'1"

Master Bedroom

15'0"×8'11"

Bedroom Two

||'|0"×8'||" **Bathroom** 

6'3" × 6'0"

Bedroom Three

 $11'0"\times6'0"$ 

**EPC - C** 69/84

Tenure - Freehold