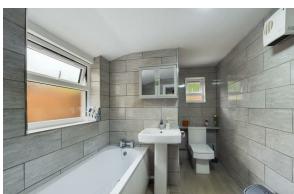

**Living Room** | 11'5" × 12'0"

Hallway 3'1"×2'10"

**Dining Room** 

Kitchen

9'11"×6'10" **Bathroom** 

 $7'1" \times 6'10"$ Landing

 $3'0" \times 2'9"$ 

**Master Bedroom**  $11'5" \times 11'11"$ 