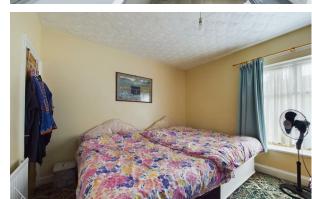

**Living Room** | 11'5" × 12'0"

Hallway 3'1"×2'10"

**Dining Room** 

Kitchen

9'11"×6'10" **Bathroom** 

 $7'1" \times 6'10"$ Landing

 $3'0" \times 2'9"$ 

**Master Bedroom**  $11'5" \times 11'11"$ 