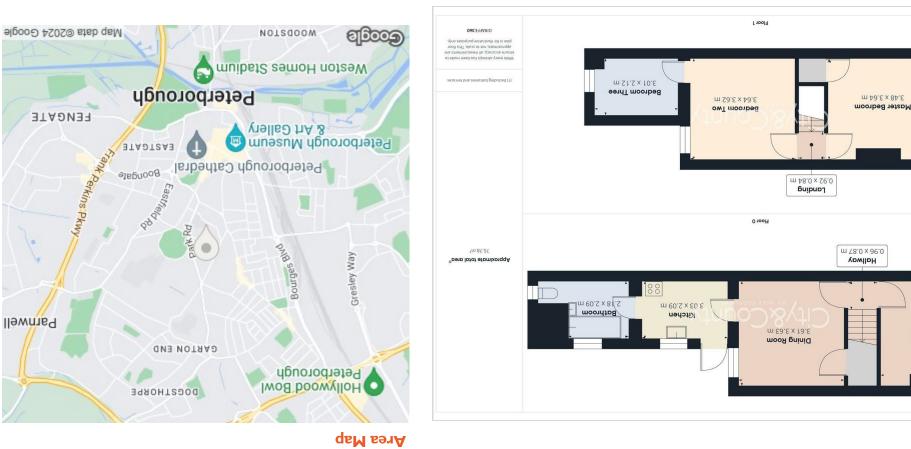

# **gniwaiV**

Floor Plan

**Living Room** | 11'5" × 12'0"

Hallway 3'1"×2'10"

**Dining Room** 

Kitchen

9'11"×6'10" **Bathroom** 

 $7'1" \times 6'10"$ Landing

 $3'0" \times 2'9"$ 

**Master Bedroom**  $11'5" \times 11'11"$ 

**Bedroom Two** ||'||"×||'|0"

**Bedroom Three** 

 $9'10" \times 6'11"$ 

**EPC** - Awaiting