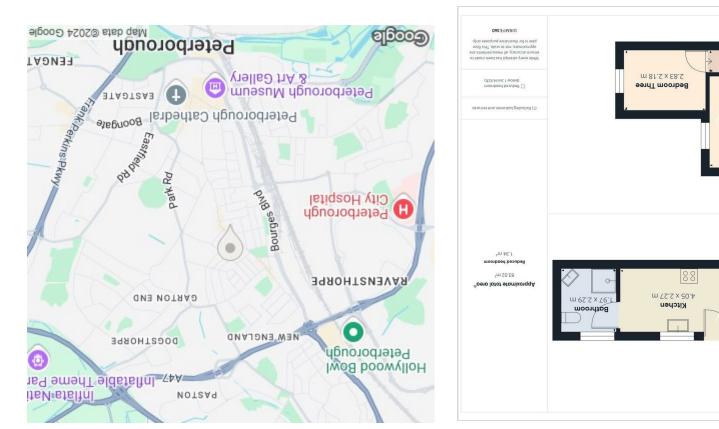

## Floor Plan

C

Area Map

# MasterBedroom 3.52 x 3.20 m 0.94 x 3.32 m 0 1001 **Lounge/Diner** 8.19 x 3.64 m

Floor 1

Hallway m 98.0 x 89.4

## **gniw**9iV

appointment for this property or require further information. Office on 01733 563965 if you wish to arrange a viewing Please contact our City & County Estate Agents - Peterborough

n 69.2 x 92.5

Bedroom Two

#### Lounge/Diner

26'10" × 11'11"

**Kitchen** 13'3" × 7'5"

**Bathroom** 6'5" × 7'6"

**Landing** 3'1" × 10'10"

**Hallway** 15'4" x 2'11"

**Master Bedroom** 11'6" × 10'5"

**Bedroom Two** 11'8" × 8'9"

**Bedroom Three** 9'3" × 7'1"

**EPC - C** 71/85