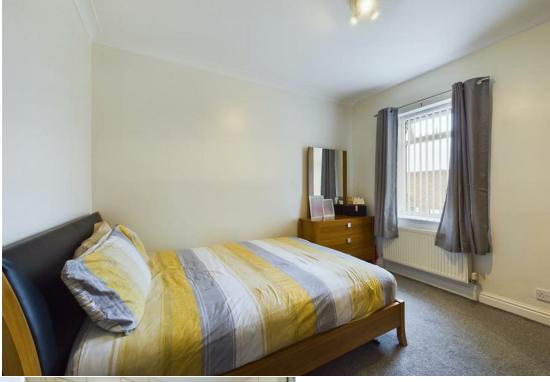

#### Lounge/Diner

26'10" × 11'11"

**Kitchen** 13'3" × 7'5"

**Bathroom** 6'5" × 7'6"

**Landing** 3'1" × 10'10"

**Hallway** 15'4" x 2'11"

**Master Bedroom** 11'6" × 10'5"

**Bedroom Two** 11'8" × 8'9"