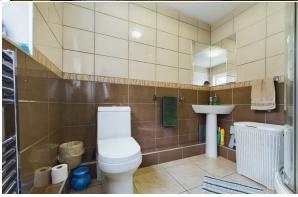

#### Lounge/Diner

26'10" × 11'11"

**Kitchen** 13'3" × 7'5"

**Bathroom** 6'5" × 7'6"

**Landing** 3'1" × 10'10"

**Hallway** 15'4" x 2'11"

**Master Bedroom** 11'6" × 10'5"

**Bedroom Two** 11'8" × 8'9"