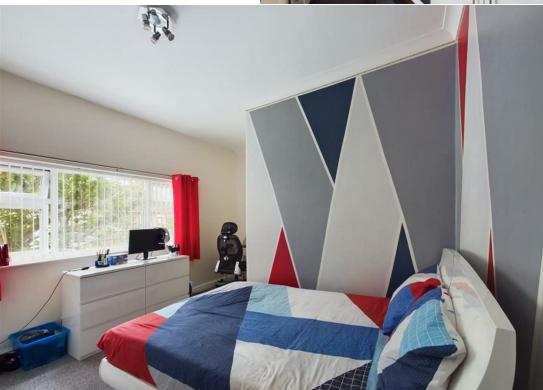

Bedroom Two

#### Lounge/Diner

26'10" × 11'11"

**Kitchen** 13'3" × 7'5"

**Bathroom** 6'5" × 7'6"

**Landing** 3'1" × 10'10"

**Hallway** 15'4" x 2'11"

**Master Bedroom** 11'6" × 10'5"

**Bedroom Two** 11'8" × 8'9"