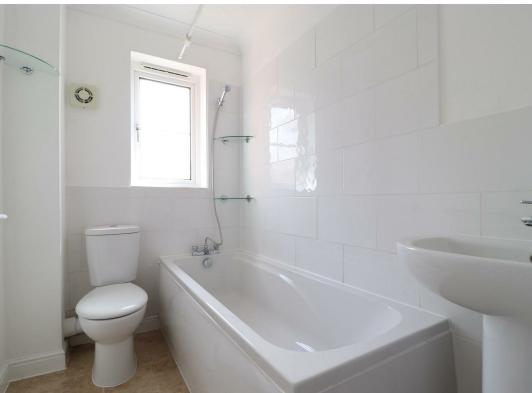

#### Entrance Hall

 $2'10'' \times 2'10''$ 

**WC** 5'8" × 2'9"

**Kitchen** 8'8" × 8'| |"

**Lounge/Diner** 15'3" × 12'3"

**Landing** 5'6" × 6'4"

**Master Bedroom** 10'11"×9'0"

**Bathroom** 7'3" × 5'0"