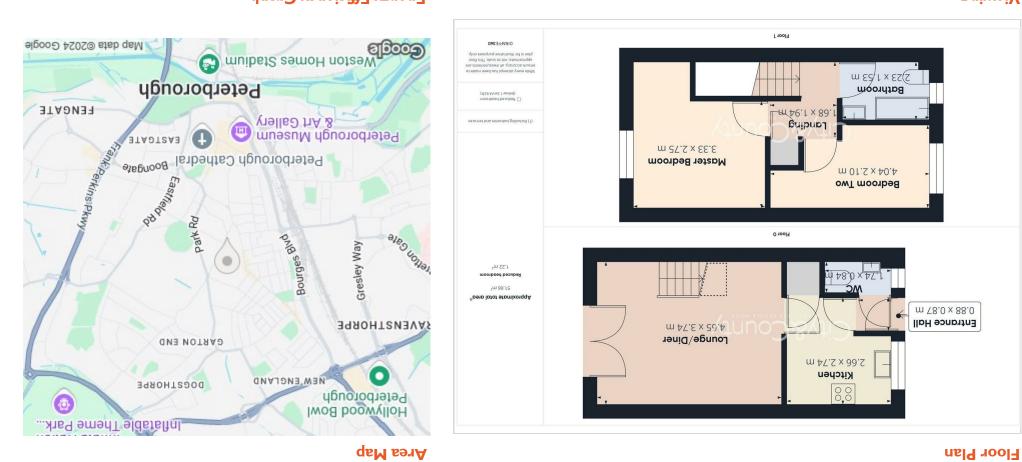

#### Entrance Hall

 $2'10'' \times 2'10''$ 

**WC** 5'8" × 2'9"

**Kitchen** 8'8" × 8'| |"

**Lounge/Diner** 15'3" × 12'3"

**Landing** 5'6" × 6'4"

**Master Bedroom** 10'11"×9'0"

**Bathroom** 7'3" × 5'0"

**Bedroom Two** |3'3"×6'10"

**EPC - D** 63/87

**Tenure - Freehold** 

IMPORTANT LEGAL INFORMATION AWAITING CONFIRMATION