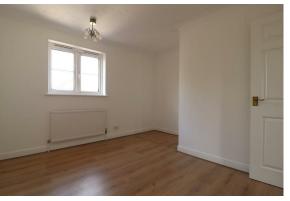

#### Entrance Hall

 $2'10'' \times 2'10''$ 

**WC** 5'8" × 2'9"

**Kitchen** 8'8" × 8'| |"

**Lounge/Diner** 15'3" × 12'3"

**Landing** 5'6" × 6'4"

**Master Bedroom** 10'11"×9'0"

**Bathroom** 7'3" × 5'0"