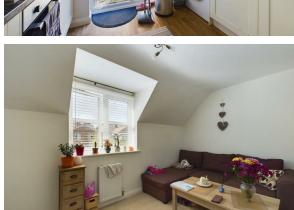

y with a downstairs cloakroom to your left, from here there is a modern kitchen/diner with integrated cooker and hob. To the first floor, there are two comfortable sized double bedrooms, a living room, and a threepiece family bathroom with shower over the bath. This property also boasts a double garage, which is especially rare for a coach house, as well as a rear courtyard garden, providing a fantastic space to sit and relax in privacy. We would like to note that the coach house is in excellent condition and is extremely well looked after by its current tenants. Viewings highly advised.

### **Entrance Hall**

 $6'1" \times 5'1"$ 

# WC

 $3'2" \times 5'0"$ 

### Kitchen/Diner

9'10"×12'4"

**Landing** 13'0" × 2'11"

# **Living Room**

12'10"×7'7"

### **Master Bedroom**

11'1"×17'11"













# **B**athroom

 $6'3" \times 6'1"$ 

### Garage 8'5" × 18'3"

### Garage 8'5" × 18'4"

EPC - C 80/80

# **Tenure - Freehold**

**IMPORTANT LEGAL INFORMATION** 

**DRAFT DETAILS AWAITING VENDOR APPROVAL** 

**AWAITING CONFIRMATION**