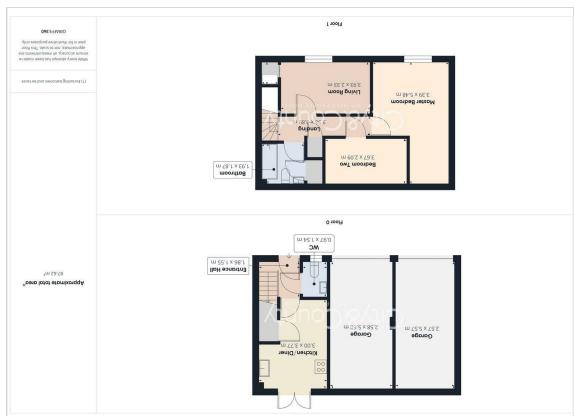

## **gniwaiV**

Floor Plan

### **Entrance Hall**

 $6'1" \times 5'1"$ 

# WC

 $3'2" \times 5'0"$ 

### Kitchen/Diner

9'10"×12'4"

**Landing** 13'0" × 2'11"

# **Living Room**

12'10"×7'7"

### **Master Bedroom**

11'1"×17'11"

# **B**athroom

 $6'3" \times 6'1"$ 

### Garage 8'5" × 18'3"

### Garage 8'5" × 18'4"

EPC - C 80/80