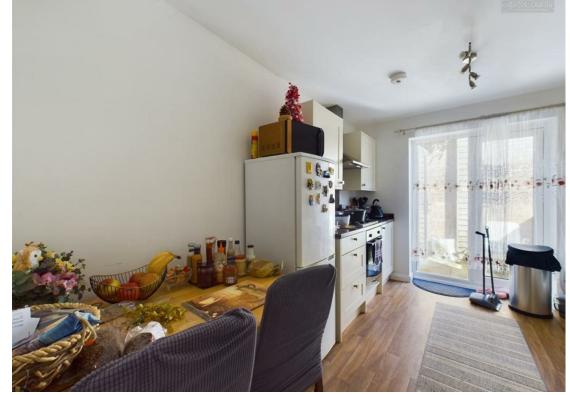

way with a downstairs cloakroom to your left, from here there is a modern kitchen/diner with integrated cooker and hob. To the first floor, there are two comfortable sized double bedrooms, a living room, and a threepiece family bathroom with shower over the bath. This property also boasts a double garage, which is especially rare for a coach house, as well as a rear courtyard garden, providing a fantastic space to sit and relax in privacy. We would like to note that the coach house is in excellent condition and is extremely well looked after by its current tenants. Viewings highly advised.

### **Entrance Hall**

 $6'1" \times 5'1"$ 

# WC

 $3'2" \times 5'0"$ 

### Kitchen/Diner

9'10"×12'4"

**Landing** 13'0" × 2'11"

# **Living Room**

12'10"×7'7"

### **Master Bedroom**

11'1"×17'11"













# **B**athroom

 $6'3" \times 6'1"$ 

### Garage 8'5" × 18'3"

### Garage 8'5" × 18'4"

EPC - C 80/80

# **Tenure - Freehold**

**IMPORTANT LEGAL INFORMATION** 

**DRAFT DETAILS AWAITING VENDOR APPROVAL** 

**AWAITING CONFIRMATION**