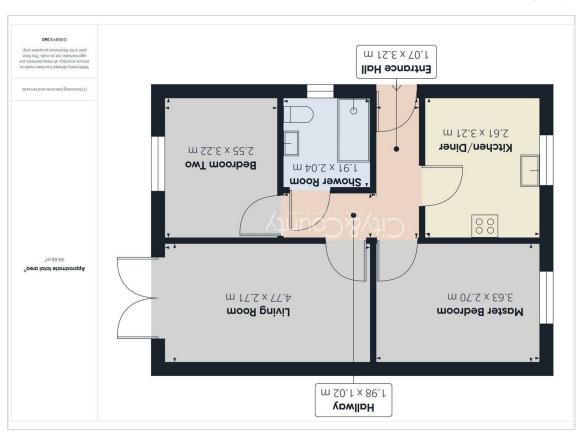

## **gniwaiV**

Floor Plan

Entrance Hall 3'6" × 10'6"

30 X 100

**Hallway** 6'5" × 3'4"

Living Room

15'7" × 8'10"

Kitchen/Diner

8'6" × 10'6"

Master Bedroom

Shower Room

6'3" × 6'8"

**B**edroom Two

8'4" × 10'6"

**EPC - Awaiting** 

Tenure - Freehold