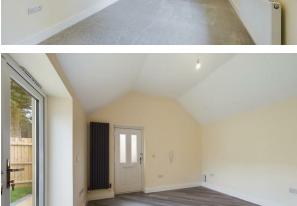

Boasting a cosy open plan kitchen/living/dining area, a spacious bedroom with vaulted ceiling, and a modern shower room, this property is perfect for those seeking comfort and style in a single-storey living space. The high specification kitchen with integrated appliances is a chef's dream, while the shower room with a convenient utility area adds practicality to this elegant home. Conveniently located in the heart of Whittlesey, residents can enjoy a short stroll to all local amenities, making daily errands a breeze. The enclosed southfacing rear garden provides a private oasis for relaxation and entertaining, perfect for enjoying the British sunshine. Don't miss out on the opportunity to own this exquisite bungalow in a sought-after location - book a viewing today and envision the lifestyle this property could offer you.

#### Kitchen/Living/Dining Area $12'6" \times 18'6"$

**Shower Room/Utility Room** 

 $12'11" \times 4'11"$ 

**Master Bedroom** 

 $|4'|1" \times 9'2"$ 

**EPC-C** 74/90

**Tenure - Freehold** 

**IMPORTANT LEGAL INFORMATION** 