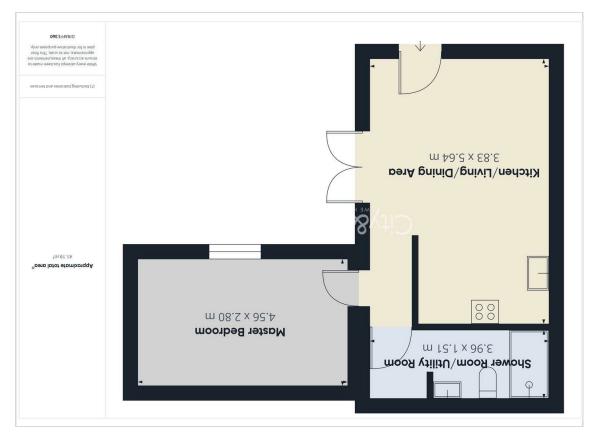

## **gniwaiV**

Floor Plan

#### Kitchen/Living/Dining Area $12'6" \times 18'6"$

**Shower Room/Utility Room** 

 $12'11" \times 4'11"$ 

**Master Bedroom** 

 $|4'|1" \times 9'2"$ 

**EPC-C** 74/90

**Tenure - Freehold** 

**IMPORTANT LEGAL INFORMATION** 