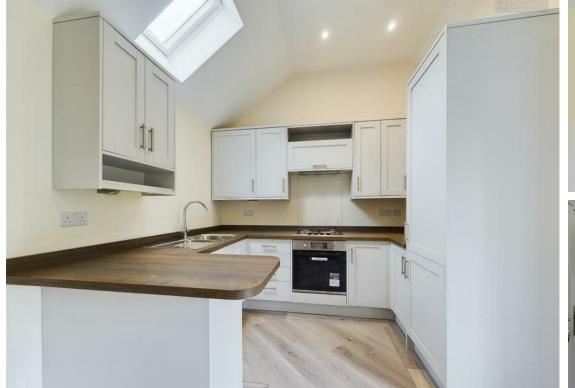

Boasting a cosy open plan kitchen/living/dining area, a spacious bedroom with vaulted ceiling, and a modern shower room, this property is perfect for those seeking comfort and style in a single-storey living space. The high specification kitchen with integrated appliances is a chef's dream, while the shower room with a convenient utility area adds practicality to this elegant home. Conveniently located in the heart of Whittlesey, residents can enjoy a short stroll to all local amenities, making daily errands a breeze. The enclosed southfacing rear garden provides a private oasis for relaxation and entertaining, perfect for enjoying the British sunshine. Don't miss out on the opportunity to own this exquisite bungalow in a sought-after location - book a viewing today and envision the lifestyle this property could offer you.